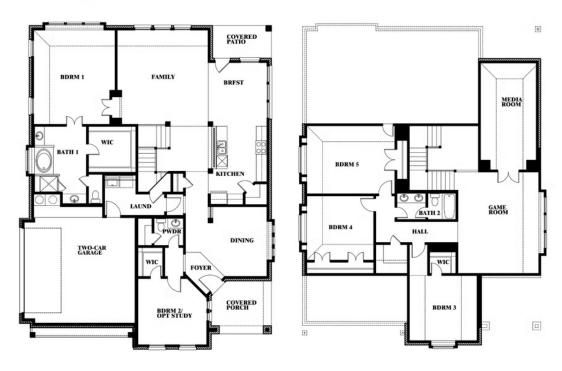

# **Magnolia II Side** Entry

**CLASSIC SERIES** 

WIND RIDGE

5014 RIDGEVIEW LANE, MIDLOTHIAN, TX 76065

**HOMES FROM** 

\$542,990

3,430

BEDROOMS

2.5 BATHROOMS

2 CAR GARAGE

### Magnolia II Side Entry

This brochure is for general informational purposes and is to be used as a guide only. Changes may be made during the development process and floorplans, dimensions, fixtures, fittings, finishes and specifications are subject to change without notice. Window placement, balcony configuration, wardrobe sizes and living areas may vary slightly within each plan type. EQUAL HOUSING OPPORTUNITY