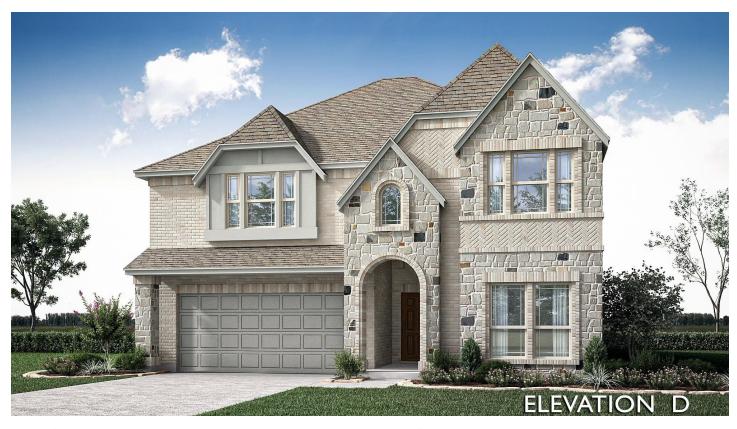

## 909 Cannes Drive

RED OAK, TX 75154
THE OAKS
ROSE II FLOOR PLAN

PRICED AT \$616,736 \$589,990

3558 SOUARE FEET

**5** BEDROOMS 4.0
BATHROOMS

**3** CAR GARAGE

Bloomfield has a NEW plan, the ROSE II - Transitional 2-story home offering 5 large bedrooms, 4 baths, Study, upstairs Game Room & Media Room, and a roomy Covered Patio nestled in the back. Soaring ceiling and an exposed wrought iron staircase off the foyer entrance give you a sense of drama, while timeless ceramic wood-look tile floors line the open common areas. It's easy to imagine spending time in the Family Room by the contemporary DECO tile fireplace, gathered around the huge island, or cooking your favorite meal on the double ovens & 5-burner gas range. Premium finishes like upgraded quartz counters, high-end DECO tile backsplash, pendant lights, and upgraded cabinetry add elegance & value. On the exterior, you'll be thrilled with the white brick upgrade, stained cedar garage doors, uplights, and the custom 8' front door that make this home stand out on the street! Mud Room, massive Primary, Jack & Jill bath upstairs.. the list goes on & on!