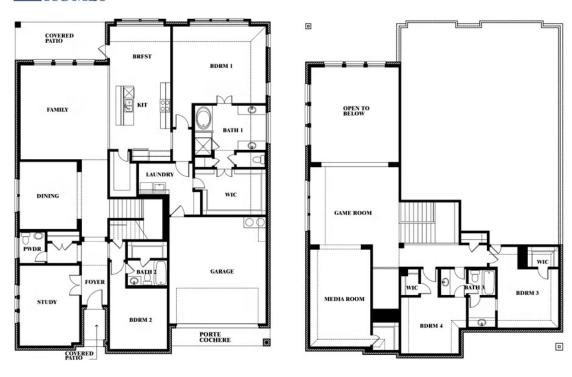

#### **SONOMA VERDE**

1136 VIA TOSCANA LANE, ROCKWALL, TX 75032

**HOMES FROM** 

\$570,990

**3,774** SOUARE FEET

4 BEDROOMS 3.5
BATHROOMS

**2** CAR GARAGE

**Bellflower II** 

### Bellflower II

This brochure is for general informational purposes and is to be used as a guide only. Changes may be made during the development process and floorplans, dimensions, fixtures, fittings, finishes and specifications are subject to change without notice. Window placement, balcony configuration, wardrobe sizes and living areas may vary slightly within each plan type. EQUAL HOUSING OPPORTUNITY