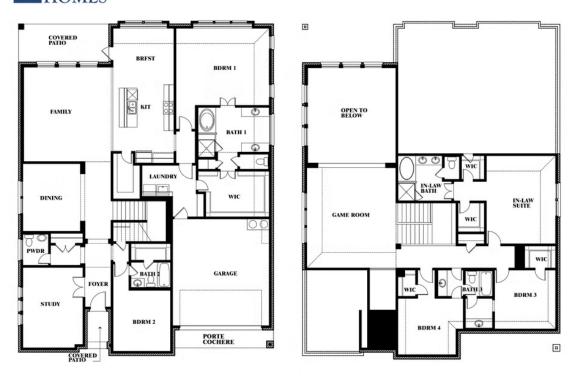

## **Bellflower III**

CLASSIC SERIES

#### **SONOMA VERDE**

1136 VIA TOSCANA LANE, ROCKWALL, TX 75032

**HOMES FROM** 

\$590,990

**3,979** SOUARE FEET

BEDROOMS

**4.5**BATHROOMS

2

**Bellflower III** 

### **SONOMA VERDE**

1136 VIA TOSCANA LANE, ROCKWALL, TX 75032

### Bellflower III

This brochure is for general informational purposes and is to be used as a guide only. Changes may be made during the development process and floorplans, dimensions, fixtures, fittings, finishes and specifications are subject to change without notice. Window placement, balcony configuration, wardrobe sizes and living areas may vary slightly within each plan type. EQUAL HOUSING OPPORTUNITY