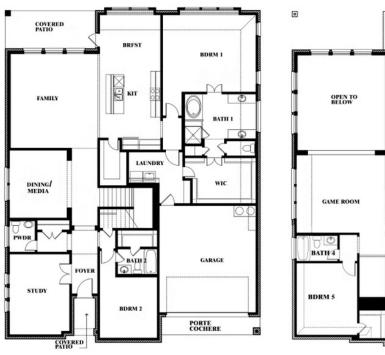

# Bellflower IV Opt. Bed 5/Bath 4 at Media

This brochure is for general informational purposes and is to be used as a guide only. Changes may be made during the development process and floorplans, dimensions, fixtures, fittings, finishes and specifications are subject to change without notice. Window placement, balcony configuration, wardrobe sizes and living areas may vary slightly within each plan type. EQUAL HOUSING OPPORTUNITY