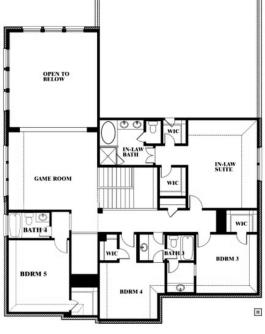

# Bellflower IV Opt. Bed 5/Bath 4 at Media

This brochure is for general informational purposes and is to be used as a guide only. Changes may be made during the development process and floorplans, dimensions, fixtures, fittings, finishes and specifications are subject to change without notice. Window placement, balcony configuration, wardrobe sizes and living areas may vary slightly within each plan type. EQUAL HOUSING OPPORTUNITY