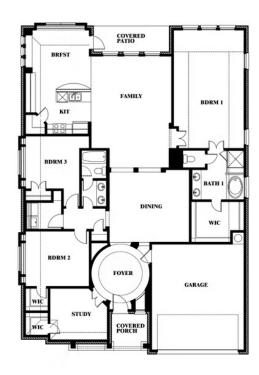

### **SONOMA VERDE**

1136 VIA TOSCANA LANE, ROCKWALL, TX 75032

**HOMES FROM** 

\$460,990

2,313 SOUARE FEET

BEDROOMS

2.0
BATHROOMS

2

CAR GARAGE

**Carolina** 