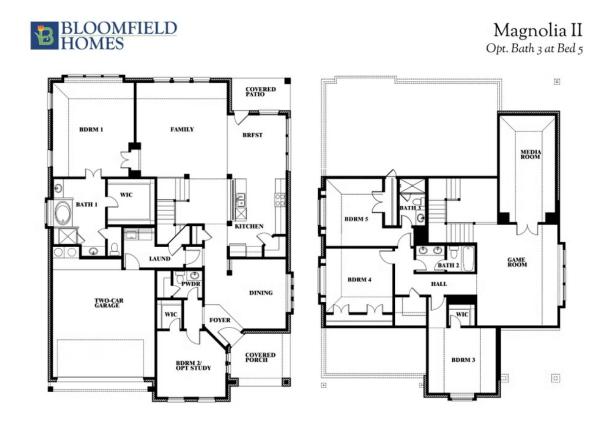

## 1136 Via Toscana Lane

ROCKWALL, TX 75032

SONOMA VERDE

The Classic Series Magnolia II floor plan is a two-story home with four bedrooms and two and a half bathrooms. Features of this plan include a covered porch, formal dining, large family room, study, open kitchen with custom cabinets and island, a bedroom suite with walk-in closet and garden tub, and an upstairs game room & media room. Contact us or visit our model home for more information about building this plan.

COMMUNITY SALES MANAGER

Jesse Williams

CELL: (972) 977-6301 SALES OFFICE: (817) 562-5178

MAGNOLIA II FLOOR PLAN MAGNOLIA II FLOOR PLAN WITH OPTIONAL BATH 3

ROCKWALL, TX 75032

This brochure is for general informational purposes and is to be used as a guide only. Changes may be made during the development process and floorplans, dimensions, fixtures, fittings, finishes and specifications are subject to change without notice. Window placement, balcony configuration, wardrobe sizes and living areas may vary slightly within each plan type. EQUAL HOUSING OPPORTUNITY