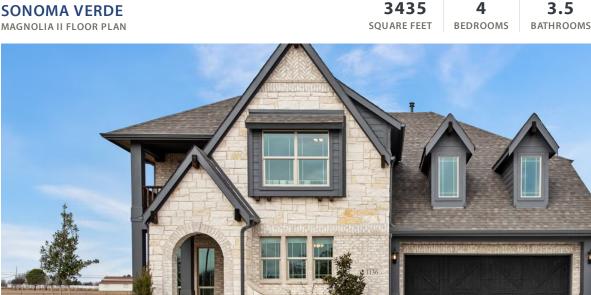

## 1136 Via Toscana Lane

ROCKWALL, TX 75032

SONOMA VERDE

The Classic Series Magnolia II floor plan is a two-story home with four bedrooms and two and a half bathrooms. Features of this plan include a covered porch, formal dining, large family room, study, open kitchen with custom cabinets and island, a bedroom suite with walk-in closet and garden tub, and an upstairs game room & media room. Contact us or visit our model home for more information about building this plan.