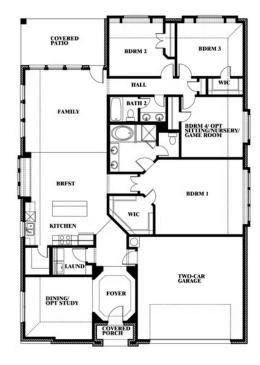

# Hawthorne

CLASSIC SERIES

**STONE RIVER GLEN** 

2204 RIO PIEDRA DRIVE, ROYSE CITY, TX 75189

**HOMES FROM** 

\$435,990 - \$447,990

2,235

BEDROOMS

2.0
BATHROOMS

2

CAR GARAGE