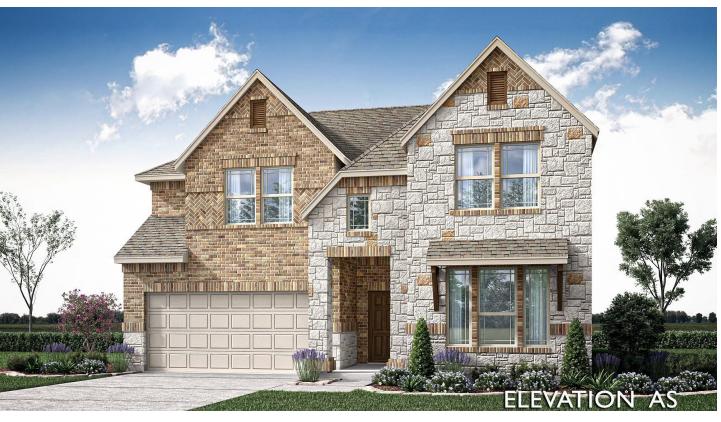

## 2312 Saint Andrews Way

ROYSE CITY, TX 75189

STONE RIVER GLEN

284943.53SQUARE FEETBEDROOMSBATHROOMSCAR GARAGE

<sup>\$579,360</sup> \$559,360

**PRICED AT** 

This home is a two-story sanctuary boasting 4 bedrooms and 3.5 baths. Step into elegance with a Formal Dining Room and unwind in the spacious Family Room. Deluxe Kitchen beckons with custom cabinets and Granite countertops, perfect for culinary adventures. Retreat to the comfort of the Primary Suite, featuring an ensuite bathroom and a walk-in closet. Upstairs, discover leisure spaces like the Game Room and Media room, ideal for entertainment. Enjoy the luxury of Cedar Garage Doors on the 3-car garage and the cozy ambiance of the Stone-to-Ceiling Fireplace with a Cedar Mantel. French Glass doors add sophistication to the Study, while the 8' Front Door makes for a grand entrance. Experience the inviting charm of Wood-look Tile flooring before stepping outside onto the Extended Covered Patio. Don't miss the opportunity to make this dream home yours—contact us or visit our model home in Stone River Glen for more details.