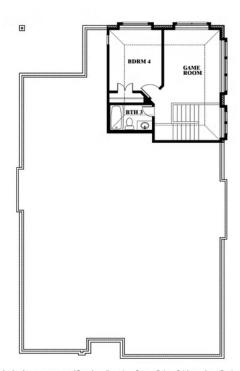

# 120 Creekside Drive

SANGER, TX 76266
SABLE CREEK
CYPRESS II FLOOR PLAN

2454 SOUARE FEET

**4**BEDROOMS

3.0
BATHROOMS

**2** CAR GARAGE

The Classic Series Cypress II floor plan is a two-story home with four bedrooms and three bathrooms. Features of this plan include a covered porch, formal dining or study, large family room, open kitchen with custom cabinets and island, a bedroom suite with walk-in closet and garden tub, and an upstairs game room. Contact us or visit our model home for more information about building this plan.