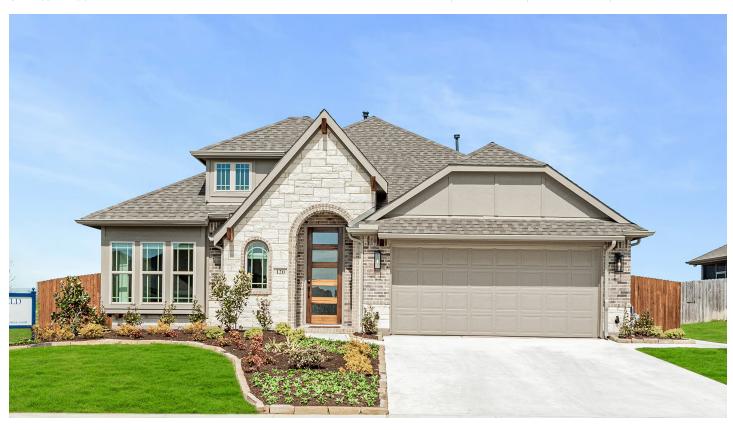

# 120 Creekside Drive

SANGER, TX 76266
SABLE CREEK
CYPRESS II FLOOR PLAN

2454 SOUARE FEET

**4**BEDROOMS

3.0
BATHROOMS

**2** CAR GARAGE

The Classic Series Cypress II floor plan is a two-story home with four bedrooms and three bathrooms. Features of this plan include a covered porch, formal dining or study, large family room, open kitchen with custom cabinets and island, a bedroom suite with walk-in closet and garden tub, and an upstairs game room. Contact us or visit our model home for more information about building this plan.