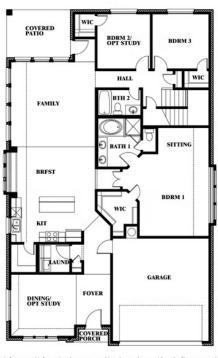

# 120 Creekside Drive

SANGER, TX 76266
SABLE CREEK
CYPRESS II FLOOR PLAN

2454 SOUARE FEET

**4**BEDROOMS

3.0
BATHROOMS

**2** CAR GARAGE

The Classic Series Cypress II floor plan is a two-story home with four bedrooms and three bathrooms. Features of this plan include a covered porch, formal dining or study, large family room, open kitchen with custom cabinets and island, a bedroom suite with walk-in closet and garden tub, and an upstairs game room. Contact us or visit our model home for more information about building this plan.