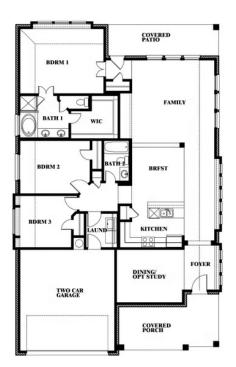

# **Dogwood**

CLASSIC SERIES

**SABLE CREEK** 

120 CREEKSIDE DRIVE, SANGER, TX 76266

**HOMES FROM** 

\$379,990

1,840 SOUARE FEET

BEDROOMS

2.0
BATHROOMS

**2** CAR GARAGE

**Dogwood** 