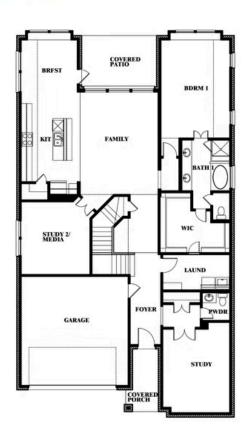

## 1154 Bailey Ranch Road

ALEDO, TX 76008
PARKS OF ALEDO
ROSE II FLOOR PLAN

3558 SQUARE FEET

**4**BEDROOMS

3.5
BATHROOMS

∠ CAR GARAGE

The Classic Series Rose II floor plan is a two-story home with four bedrooms and three bathrooms. Features of this plan include a covered porch, large family room, study, open kitchen with custom cabinets and island, a primary suite with an ensuite bathroom, walk-in closet and garden tub; upstairs game room, and an upstairs media room. Contact us or visit our model home for more information about building this plan.