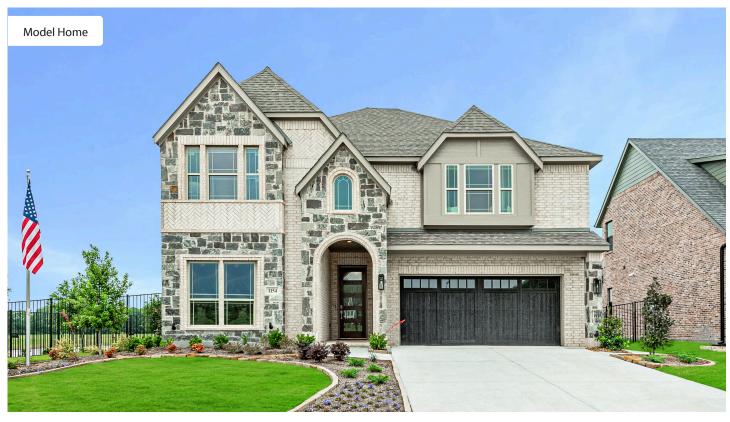

## 1154 Bailey Ranch Road

ALEDO, TX 76008
PARKS OF ALEDO
ROSE II FLOOR PLAN

3558 SQUARE FEET

**4**BEDROOMS

3.5
BATHROOMS

∠ CAR GARAGE

The Classic Series Rose II floor plan is a two-story home with four bedrooms and three bathrooms. Features of this plan include a covered porch, large family room, study, open kitchen with custom cabinets and island, a primary suite with an ensuite bathroom, walk-in closet and garden tub; upstairs game room, and an upstairs media room. Contact us or visit our model home for more information about building this plan.