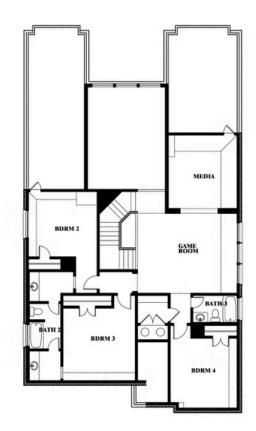

## 1154 Bailey Ranch Road

ALEDO, TX 76008
PARKS OF ALEDO
ROSE II FLOOR PLAN

3558 SQUARE FEET

**4**BEDROOMS

3.5
BATHROOMS

∠ CAR GARAGE

The Classic Series Rose II floor plan is a two-story home with four bedrooms and three bathrooms. Features of this plan include a covered porch, large family room, study, open kitchen with custom cabinets and island, a primary suite with an ensuite bathroom, walk-in closet and garden tub; upstairs game room, and an upstairs media room. Contact us or visit our model home for more information about building this plan.