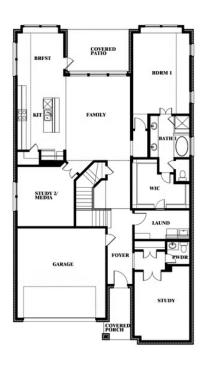

## 1154 Bailey Ranch Road

ALEDO, TX 76008
PARKS OF ALEDO
ROSE II FLOOR PLAN

3558 SOUARE FEET

4 REDROOMS 3.5
BATHROOMS

2 CAR GARAGE

The Classic Series Rose II floor plan is a two-story home with four bedrooms and three bathrooms. Features of this plan include a covered porch, large family room, study, open kitchen with custom cabinets and island, a primary suite with an ensuite bathroom, walk-in closet and garden tub; upstairs game room, and an upstairs media room. Contact us or visit our model home for more information about building this plan.