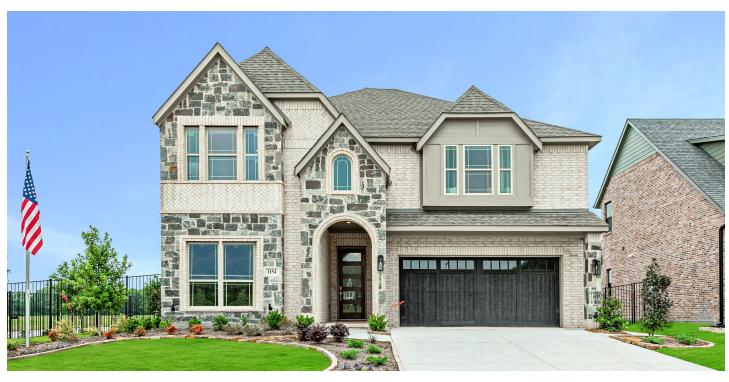

## 1154 Bailey Ranch Road

ALEDO, TX 76008
PARKS OF ALEDO
ROSE II FLOOR PLAN

3558 SOUARE FEET

4 REDROOMS 3.5
BATHROOMS

2 CAR GARAGE

The Classic Series Rose II floor plan is a two-story home with four bedrooms and three bathrooms. Features of this plan include a covered porch, large family room, study, open kitchen with custom cabinets and island, a primary suite with an ensuite bathroom, walk-in closet and garden tub; upstairs game room, and an upstairs media room. Contact us or visit our model home for more information about building this plan.