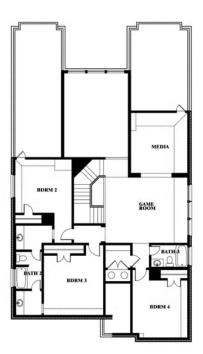

## 1154 Bailey Ranch Road

ALEDO, TX 76008
PARKS OF ALEDO
ROSE II FLOOR PLAN

3558 SOUARE FEET

4 REDROOMS 3.5
BATHROOMS

2 CAR GARAGE

The Classic Series Rose II floor plan is a two-story home with four bedrooms and three bathrooms. Features of this plan include a covered porch, large family room, study, open kitchen with custom cabinets and island, a primary suite with an ensuite bathroom, walk-in closet and garden tub; upstairs game room, and an upstairs media room. Contact us or visit our model home for more information about building this plan.