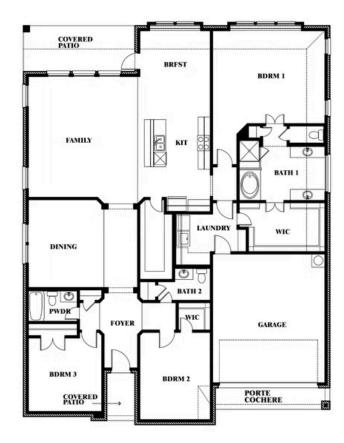

## THE ENCLAVE AT PARKS OF ALEDO

1154 BAILEY RANCH ROAD, ALEDO, TX 76008

**HOMES FROM** 

\$544,990

**2,519** SOUARE FEET

BEDROOMS

2.5
BATHROOMS

2

CAR GARAGE