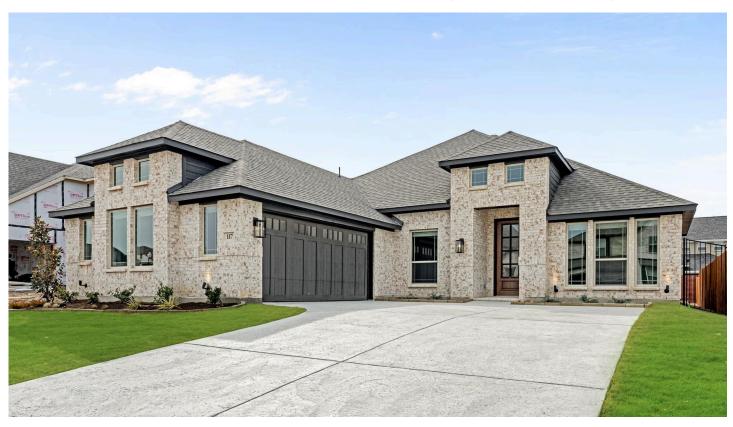

## 117 Harlan Court

ALEDO, TX 76008
THE ENCLAVE AT PARKS OF ALEDO

ROCKCRESS FLOOR PLAN

\$574,990 \$535,990

2253 SOUARE FEET

**PRICED AT** 

4 BEDROOMS 3.0
BATHROOMS

**2** CAR GARAGE

Experience a blend of modern luxury and timeless charm with Bloomfield's Rockcress plan, located in a vibrant, amenity-rich community. This thoughtfully designed home offers 4 bedrooms, 3 full bathrooms (including a private ensuite), and a 2-car garage with stylish cedar doors. Inside, you'll find elegant laminate wood floors, a striking fireplace with a gas starter, and a chef-inspired Deluxe Kitchen featuring stainless steel appliances, a double oven, custom cabinetry, pot and pan drawers, and a farmhouse sink. Special touches throughout include a dedicated laundry room with ample storage and a peaceful covered patio with a gas connection for grilling. Tucked away in a cul-de-sac, this home provides a quiet retreat, framed by beautiful brick exteriors and lush, landscaped grounds. Window coverings, window seating, 2" blinds, 8' front door, and more. Stop by Bloomfield at Parks of Aledo today to make this home yours!