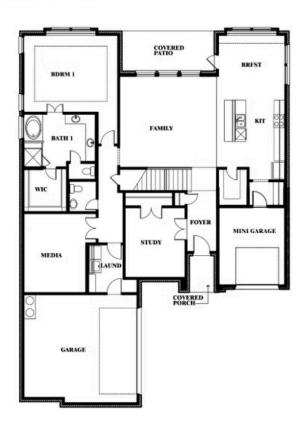

## THE ENCLAVE AT PARKS OF ALEDO

1154 BAILEY RANCH ROAD, ALEDO, TX 76008

Seaberry Opt. Mini Garage at Dining

Felita Robinson

CELL: (817) 855-9560 SALES OFFICE: (682) 418-4747