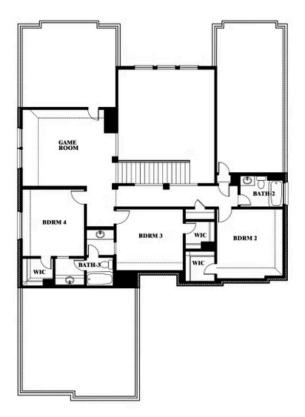

## THE ENCLAVE AT PARKS OF ALEDO

1154 BAILEY RANCH ROAD, ALEDO, TX 76008

Seaberry Opt. Mini Garage at Dining

Felita Robinson

CELL: (817) 855-9560 SALES OFFICE: (682) 418-4747