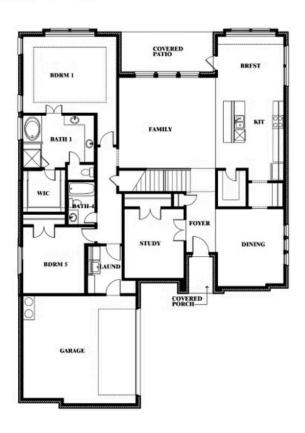

### THE ENCLAVE AT PARKS OF ALEDO

1154 BAILEY RANCH ROAD, ALEDO, TX 76008

Seaberry Opt. Bed 5 at Media