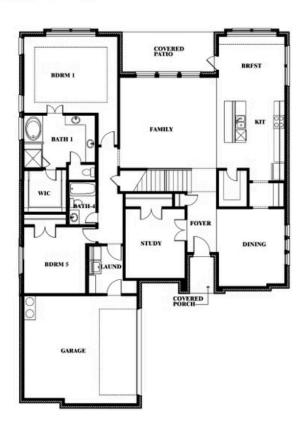

## Seaberry II

### THE ENCLAVE AT PARKS OF ALEDO

1154 BAILEY RANCH ROAD, ALEDO, TX 76008

Seaberry II Opt. Bed 6 at Study

Felita Robinson

CELL: (817) 855-9560 SALES OFFICE: (682) 418-4747