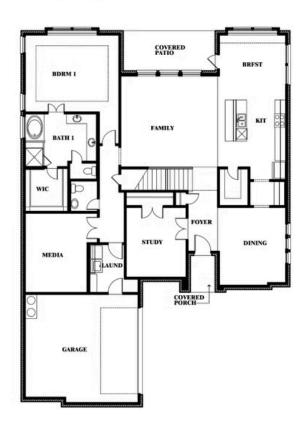

### THE ENCLAVE AT PARKS OF ALEDO

1154 BAILEY RANCH ROAD, ALEDO, TX 76008

Seaberry II Opt. Bed 5 at Media

Felita Robinson

CELL: (817) 855-9560 SALES OFFICE: (682) 418-4747