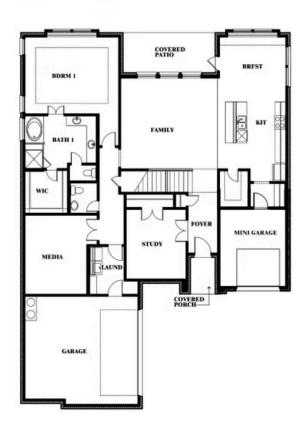

## Seaberry II

### THE ENCLAVE AT PARKS OF ALEDO

1154 BAILEY RANCH ROAD, ALEDO, TX 76008

Seaberry II Opt. Mini Garage at Dining