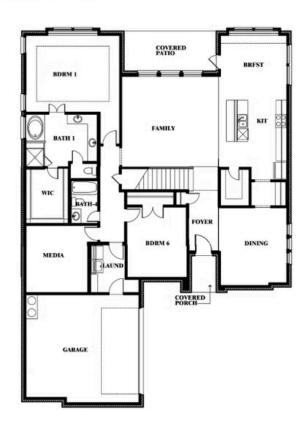

## Seaberry II

### THE ENCLAVE AT PARKS OF ALEDO

1154 BAILEY RANCH ROAD, ALEDO, TX 76008

Seaberry II Opt. Bed 6 at Study

Felita Robinson

CELL: (817) 855-9560 SALES OFFICE: (682) 418-4747