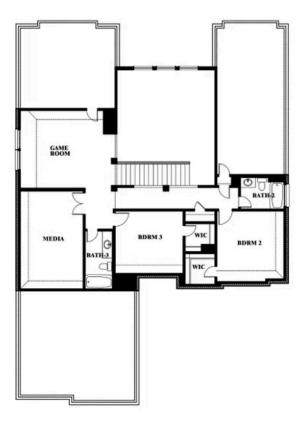

## Seaberry II

### THE ENCLAVE AT PARKS OF ALEDO

1154 BAILEY RANCH ROAD, ALEDO, TX 76008

Seaberry II Opt. Mini Garage at Dining