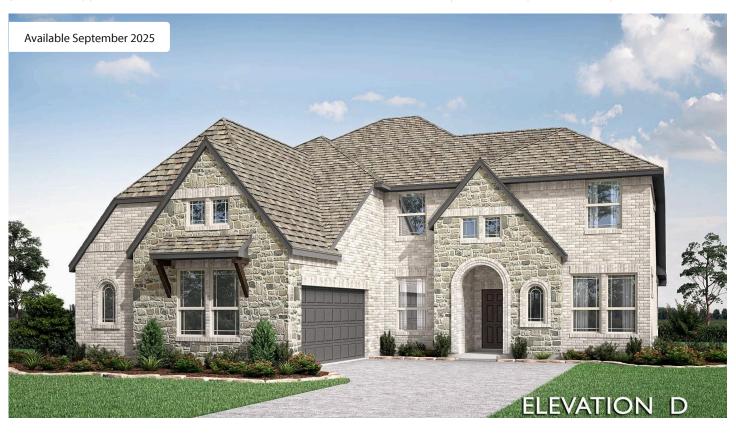

## 119 Harlan Court

ALEDO, TX 76008

THE ENCLAVE AT PARKS OF ALEDO

SEABERRY II FLOOR PLAN

PRICED AT \$694,990 \$629,990

3485 SQUARE FEET

**4**BEDROOMS

**4.0**BATHROOMS

## **COMMUNITY SALES MANAGER**

Felita Robinson

CELL: (817) 855-9560 SALES OFFICE: (682) 418-4747

Situated on an interior lot, this stunning two-story home offers an exceptional blend of style and functionality. Step inside to discover wood-look tile flooring that flows through the main living areas, enhancing the open layout. The main level features a private Study with elegant dual doors, a Formal Dining room with a convenient Butler's Pantry, and a Signature Series kitchen boasting upgraded appliances, quartz countertops, custom champagne cabinets, an expansive island, and a gas cooktop with pot and pan drawers beneath a wood vent hood. The spacious Family Room impresses with vaulted ceilings and a striking Stone-to-Ceiling Fireplace, while 2-inch faux wood blinds and window treatments add a touch of warmth and privacy throughout. Upstairs, a versatile Game Room joins the Media Room for endless entertainment possibilities. The luxurious primary suite offers a serene retreat with a relaxing garden tub, a glass-enclosed shower, an L-shaped dual vanity, and a spacious walk-in closet. Additional highlights include a mud room for added convenience and an inviting 8-foot front door that enhances the home's brick and stone exterior. Located in The Parks of Aledo, residents can enjoy fantastic amenities such as a fitness center, trails, playground, and more—an exceptional lifestyle awaits!