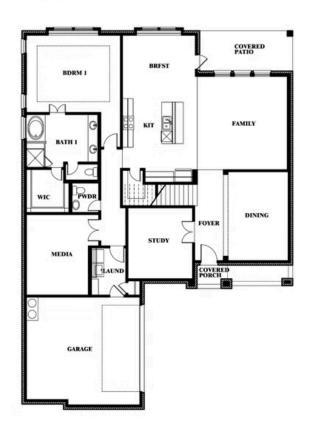

# **Spring Cress II**

**CLASSIC SERIES** 

#### THE ENCLAVE AT PARKS OF ALEDO

1154 BAILEY RANCH ROAD, ALEDO, TX 76008

**HOMES FROM** 

\$632,990

**3,480** SOUARE FEET

BEDROOMS

3.5
BATHROOMS

2.5
CAR GARAGE