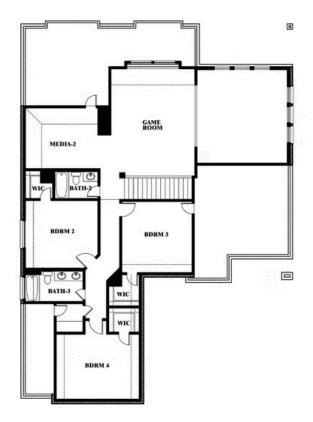

# **Spring Cress II**

**CLASSIC SERIES** 

#### THE ENCLAVE AT PARKS OF ALEDO

1154 BAILEY RANCH ROAD, ALEDO, TX 76008

**HOMES FROM** 

\$632,990

**3,480** SOUARE FEET

BEDROOMS

3.5
BATHROOMS

2.5
CAR GARAGE

## **Spring Cress II**

#### THE ENCLAVE AT PARKS OF ALEDO

1154 BAILEY RANCH ROAD, ALEDO, TX 76008

### Spring Cress II

This brochure is for general informational purposes and is to be used as a guide only. Changes may be made during the development process and floorplans, dimensions, fixtures, fittings, finishes and specifications are subject to change without notice. Window placement, balcony configuration, wardrobe sizes and living areas may vary slightly within each plan type. EQUAL HOUSING OPPORTUNITY