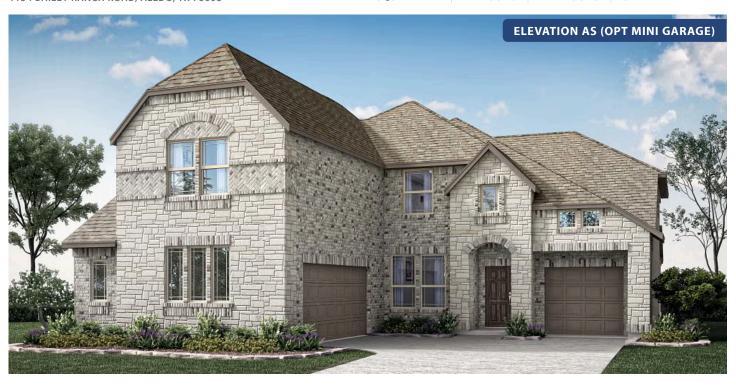

# **Spring Cress II**

**CLASSIC SERIES** 

#### THE ENCLAVE AT PARKS OF ALEDO

1154 BAILEY RANCH ROAD, ALEDO, TX 76008

**HOMES FROM** 

\$632,990

**3,480** SOUARE FEET

BEDROOMS

3.5
BATHROOMS

2.5
CAR GARAGE