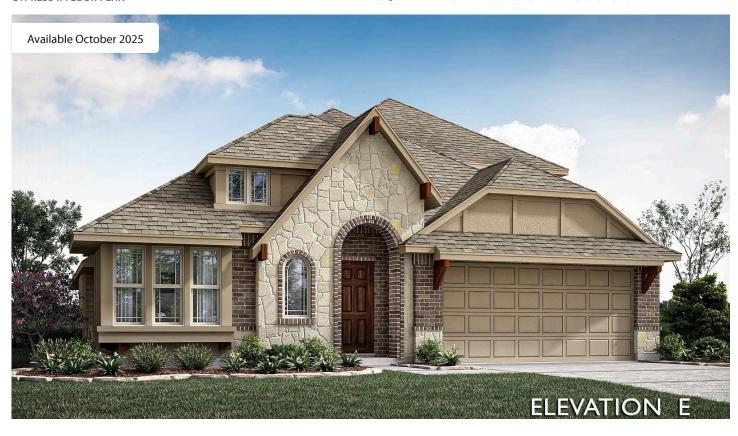

## 816 Mallard Drive

ALEDO, TX 76008

THE LAKES AT PARKS OF ALEDO

CYPRESS II FLOOR PLAN

PRICED AT

\$557,990 \$524,990

2459 SQUARE FEET

**4**BEDROOMS

## **COMMUNITY SALES MANAGER**

Felita Robinson

CELL: (817) 855-9560 SALES OFFICE: (682) 418-4747

Pull up to find a charming brick and stone façade accented by cedar garage doors and an elegant 8' front door that sets the tone for the stylish design found throughout. Inside, this open-concept home offers 4 bedrooms, 3 baths, and a front Flex Room that can easily serve as a Formal Dining or dedicated Office. Natural light pours through generous windows enhanced by included blinds and window treatments, highlighting the seamless flow of rich Laminate Wood floors. Anchored by a striking Stone-to-Ceiling Fireplace, the expansive Family Room opens to a thoughtfully designed Signature Series Kitchen featuring upgraded appliances, Quartz and Granite countertops, a gas cooktop with pot and pan drawers below, and a wood vent hood above. The oversized island, walk-in pantry, and built-in buffet at the Breakfast Nook provide both style and practicality. Downstairs, the Primary Suite offers a serene retreat with a spacious walk-in closet, garden tub, and separate shower. Upstairs adds flexibility with a versatile Game Room and private Guest Suite. Nestled in The Parks of Aledo, this home also enjoys access to an amenity-filled community that includes a park, playground, disc golf, and more—where comfort meets convenience in every detail.