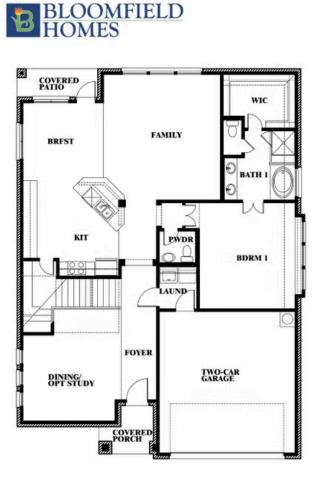

# **Dewberry II**

CLASSIC SERIES

THE LAKES AT PARKS OF ALEDO 1154 BAILEY RANCH ROAD, ALEDO, TX 76008 номез from \$547,990

3,026 4 SQUARE FEET BEDROOMS **2.5** BATHROOMS

**2** CAR GARAGE

## Dewberry II

This brochure is for general informational purposes and is to be used as a guide only. Changes may be made during the development process and floorplans, dimensions, fixtures, fittings, finishes and specifications are subject to change without notice. Window placement, balcony configuration, wardrobe sizes and living areas may vary slightly within each plan type. EQUAL HOUSING OPPORTUNITY