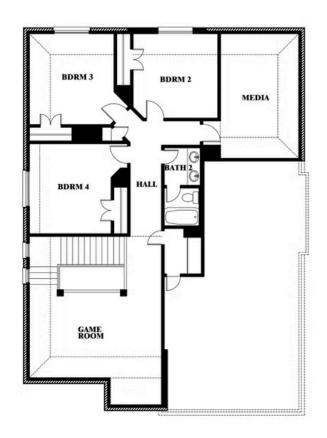

# **Dewberry II**

CLASSIC SERIES

THE LAKES AT PARKS OF ALEDO 1154 BAILEY RANCH ROAD, ALEDO, TX 76008 номез from \$547,990

3,026 4 SQUARE FEET BEDROOMS **2.5** BATHROOMS

**2** CAR GARAGE

## Dewberry II

This brochure is for general informational purposes and is to be used as a guide only. Changes may be made during the development process and floorplans, dimensions, fixtures, fittings, finishes and specifications are subject to change without notice. Window placement, balcony configuration, wardrobe sizes and living areas may vary slightly within each plan type. EQUAL HOUSING OPPORTUNITY