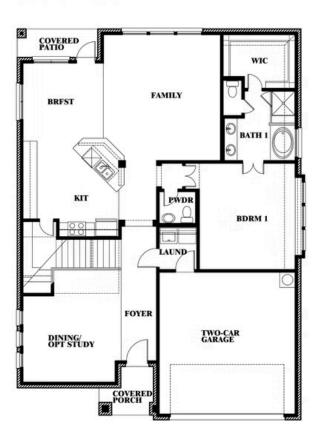

# **Dewberry II**

CLASSIC SERIES

THE LAKES AT PARKS OF ALEDO 1154 BAILEY RANCH ROAD, ALEDO, TX 76008 номез from \$547,990

3,026 4 SQUARE FEET BEDROOMS **2.5** BATHROOMS

**2** CAR GARAGE

## Dewberry II

This brochure is for general informational purposes and is to be used as a guide only. Changes may be made during the development process and floorplans, dimensions, fixtures, fittings, finishes and specifications are subject to change without notice. Window placement, balcony configuration, wardrobe sizes and living areas may vary slightly within each plan type. EQUAL HOUSING OPPORTUNITY