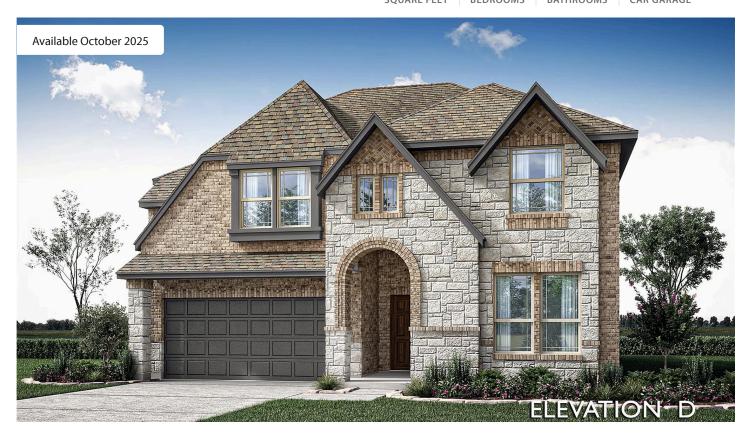

## 814 Mallard Drive

ALEDO, TX 76008
THE LAKES AT PARKS OF ALEDO

PRICED AT \$5619,990

2838 SQUARE FEET

**4**BEDROOMS

3.5
BATHROOMS

2 CAR GARAGE

## **COMMUNITY SALES MANAGER**

Felita Robinson

CELL: (817) 855-9560 SALES OFFICE: (682) 418-4747

Introducing Bloomfield's Violet IV, a stunning two-story sanctuary on a lot that backs to a greenbelt, highlighted by a striking brick and stone facade with charming cedar garage doors and an 8' front door that enhances curb appeal. The wide foyer entrance and tall ceilings set an elegant tone, leading into an airy layout filled with natural light, wood-look Laminate flooring, and thoughtful architectural elements like vaulted ceilings and a dramatic two-story overlook from the Game Room. Anchoring the home is a Signature Series Kitchen with upgraded built-in stainless steel appliances, including a gas cooktop and Double Ovens, custom cabinetry, and a blend of Quartz and Granite countertops found throughout the Kitchen and all baths. A walk-in pantry and mud room with built-ins add functional storage, while a deep garage provides added space for oversized items. In the Family Room, a captivating Stone-to-Ceiling Fireplace serves as a cozy focal point, and the entire home is equipped with blinds and a tankless water heater for modern efficiency. The Primary Suite is a private oasis with its own walk-in closet and spa-like bath featuring dual sinks, a garden tub, and separate shower. Outdoor enhancements include stone-edged flower beds, a full sprinkler and irrigation system, and the home is nestled within an amenity-filled community offering a fitness center, scenic trails, a playground, and more. Visit Bloomfield at the Parks of Aledo and discover refined living with every detail considered.