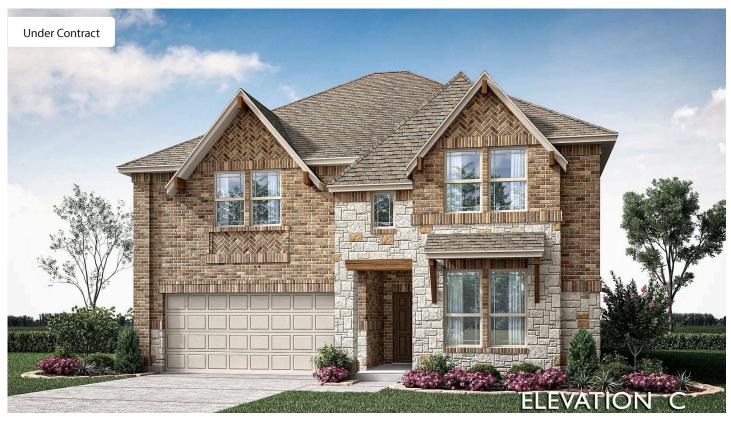

## 207 Blackbird Drive

ALEDO, TX 76008
THE LAKES AT PARKS OF ALEDO

ROSE II FLOOR PLAN

PRICED AT \$649,990 \$595,990

3557 SOUARE FEET

**5** BEDROOMS 4.0
BATHROOMS

**2** CAR GARAGE

Open-concept living seamlessly blends with sophisticated design in this impressive home featuring 5 bedrooms, 4 full bathrooms, and a grand Family Room with dramatic vaulted ceilings and abundant natural light. Upstairs offers a spacious Game Room and an adjoining Media Room, while the convenient first-floor Primary Suite features dual sinks, a deck mount tub, and a separate shower. The Deluxe Signature Series Kitchen is a culinary haven with painted cabinets, elegant Quartz and Granite countertops, and top-of-the-line stainless steel appliances. The utility room is thoughtfully designed with upper cabinets, while the mud room adds everyday convenience. Enjoy outdoor living on the Covered Patio, complemented by a bricked front porch and a cul-de-sac location with a striking brick and stone elevation, cedar garage doors, and a custom 8' front door. Inside, the home boasts durable wood-look Tile floors, a show-stopping Stone-to-Ceiling Fireplace with a cedar mantel, window coverings, and a tankless water heater, offering modern comfort in every detail. Contact or visit Bloomfield at Parks of Aledo today to learn more!