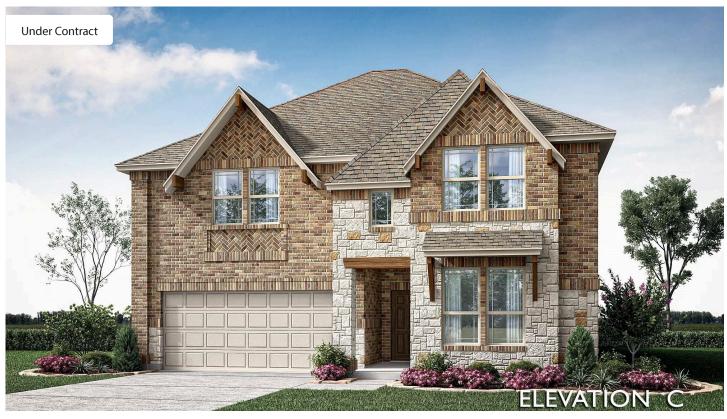

## 818 Mallard Drive

ALEDO, TX 76008

THE LAKES AT PARKS OF ALEDO
ROSE II FLOOR PLAN

PRICED AT \$577,880 \$599,990

3557 SOUARE FEET

**5** BEDROOMS 4.0
BATHROOMS

**2** CAR GARAGE

Step into the Rose II by Bloomfield Homes, where elegance meets functionality in this stunning two-story residence. Thoughtfully designed with upscale finishes, this home offers 5 spacious bedrooms, 4 baths, a Study, and a Deep Garage for added storage. The grand entry showcases a fully bricked front porch and an impressive 8' Front Door, leading to Woodlook Tile flooring that flows seamlessly through open common areas. The large Family Room is anchored by a dramatic Stone-to-Ceiling Fireplace with wood-burning capabilities, soaring vaulted ceilings, and an abundance of natural light. At the heart of the home, the island-centered Deluxe Kitchen shines with painted cabinetry, Quartz and Granite countertops found throughout, a Signature Series appliance package, a wood vent hood, pot and pan drawers, and a stunning backsplash, while window treatments and 2-inch faux wood blinds add privacy and style. The Study features elegant dual doors, and window seats throughout enhance both charm and functionality. The serene Primary Suite offers a spa-like retreat with an ensuite bath featuring a garden tub, separate shower, and a spacious walk-in closet. Upstairs, an oversized Game Room and Media Room provide versatile entertainment spaces, complemented by a Jack and Jill bath. Practical upgrades such as a Mud Room, upper cabinets in the laundry room, a tankless water heater, uplights, and a gas drop on the covered patio ensure both convenience and efficiency in this beautifully crafted home.