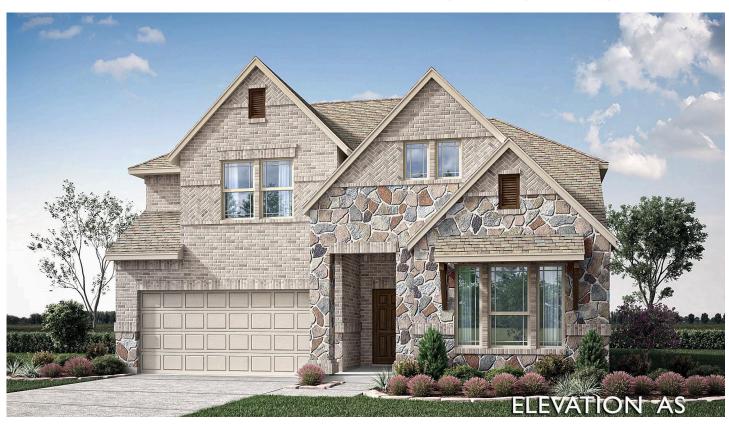

## 205 Blackbird Drive

ALEDO, TX 76008

THE LAKES AT PARKS OF ALEDO
VIOLET II FLOOR PLAN

PRICED AT \$609,990 \$572,990

2595 SOUARE FEET

4 BEDROOMS 3.0 BATHROOMS

**2** CAR GARAGE

Introducing Bloomfield's Violet II floor plan, a stunning two-story home offering 4 bedrooms and 3 baths, perfectly situated on a cul-de-sac lot with a charming brick and stone facade and cedar garage doors. This exquisite home welcomes you with a bricked front porch and an 8' front door, setting the tone for the elegance inside. Wood-look Tile floors and vaulted ceilings enhance the open-concept design, while the Deluxe Kitchen, part of the Signature Series, showcases painted cabinets, double ovens, upgraded appliances, a white farm sink, and a wood vent hood complemented by pot and pan drawers for ultimate convenience. The living area features a show-stopping Stone-to-Ceiling Fireplace with a cedar mantel, adding warmth and sophistication. The Primary Suite offers a tranquil retreat, while the utility room is thoughtfully designed with upper cabinets and a mud room for added functionality. Additional touches like blinds, window treatments, and a tankless water heater provide modern comfort, while the deep garage adds practicality. Upstairs, the versatile Game Room and Media Room are perfect for entertaining, making this home as functional as it is beautiful.