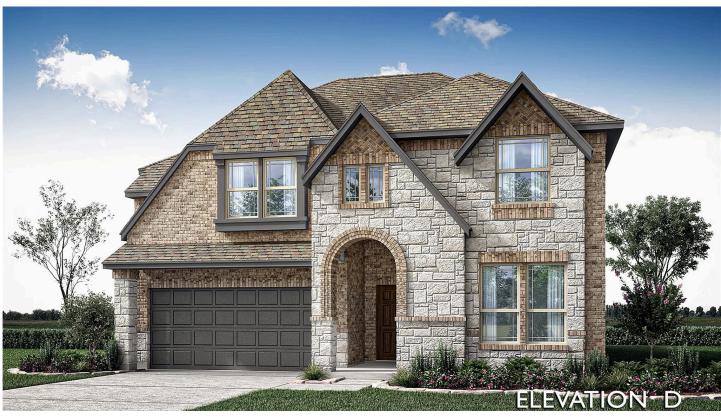

## 124 Kingfisher Lane

ALEDO, TX 76008
THE LAKES AT PARKS OF ALEDO

VIOLET IV FLOOR PLAN

**PRICED AT** 

\$647,990 \$647,990

2838 SOUARE FEET

BEDROOMS.

3.5
BATHROOMS

**2** CAR GARAGE

Introducing Bloomfield's Violet IV, a stunning two-story sanctuary highlighted by a beautiful brick and stone elevation with charming gables. The wide foyer entrance and tall ceilings set an elegant tone, leading to a connected Family Room and Signature Series Kitchen, where high vaulted ceilings create a sense of grandeur. The Kitchen impresses with upgraded appliances, custom painted cabinets, sleek Quartz and Granite countertops, and a gas cooktop, while ample storage includes a walk-in pantry and spacious Laundry Room with a mud bench. Wood-look flooring flows throughout, complementing the bright ambiance created by white cabinetry and thoughtfully placed window treatments. The inviting Family Room centers around a striking Stone-to-Ceiling Fireplace with wood-burning abilities, adding warmth and character. The Primary Suite offers a luxurious retreat with its own ensuite walk-in closet and bath featuring a garden tub, separate shower, and dual sinks for a spa-like experience. A Deep Garage provides additional storage, while outdoors you'll find stone-edged flower beds, a full irrigation system, and a sprinkler system. Enhanced by an 8' Front Door, blinds, and access to fantastic community amenities such as a fitness center, trails, park, and playground, this exquisite home offers both comfort and convenience. Visit Bloomfield at The Parks of Aledo!