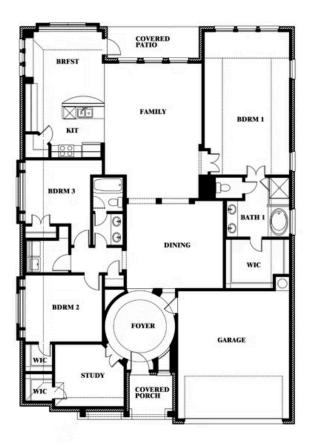

Carolina

CLASSIC SERIES

EAGLE GLEN 50 1001 RAPTOR ROAD, ALVARADO, TX 76009

COMMUNITY SALES MANAGER

Valente Martinez

CELL: (682) 445-8352 SALES OFFICE: (972) 232-7462

HOMES FROM \$374,990

2,313 3 SQUARE FEET BEDROOMS

**2.0** BATHROOMS **2** CAR GARAGE

Document generated Sep 13, 2025. Prices, plans, square footage, features and materials are subject to change at any time without notice and vary among communities. Listed prices are for informational purposes only, are not binding, and do not create any contractual obligation(s). The price of any home is dependent on numerous factors, all of which are unique to a specific home, and is not guaranteed until specified in a binding contract. Pricing of elevations and additional optional beds/baths vary per plan. Some plans require a premium homesite. Please ask the Community Manager for details. Renderings of homes are artist concepts and may not reflect exact colors and materials.