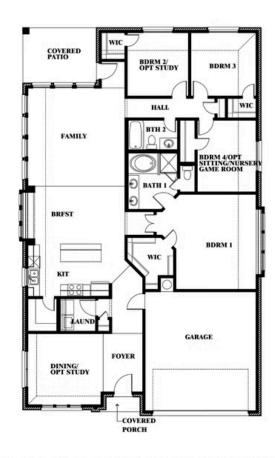

## **Cypress**

**CLASSIC SERIES** 

**EAGLE GLEN 50** 

1001 RAPTOR ROAD, ALVARADO, TX 76009

**HOMES FROM** 

\$353,990

2,038 SOUARE FEET

# BEDROOMS 2.0
BATHROOMS

2

CAR GARAGE

**Cypress** 

### **EAGLE GLEN 50**

1001 RAPTOR ROAD, ALVARADO, TX 76009