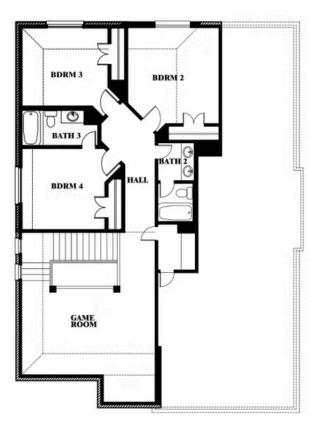

#### **EAGLE GLEN 50**

1001 RAPTOR ROAD, ALVARADO, TX 76009

Dewberry Opt. Bath 3 Ensuite

This brochure is for general informational purposes and is to be used as a guide only. Changes may be made during the development process and floorplans, dimensions, fixtures, fittings, finishes and specifications are subject to change without notice. Window placement, balcony configuration, wardrobe sizes and living areas may vary slightly within each plan type. EQUAL HOUSING OPPORTUNITY