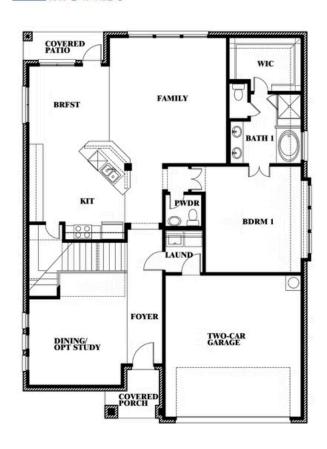

# **Dewberry**

CLASSIC SERIES

**EAGLE GLEN 50** 

1001 RAPTOR ROAD, ALVARADO, TX 76009

**HOMES FROM** 

\$407,990

**2,820** SOUARE FEET

**4**BEDROOMS

2.5
BATHROOMS

**2** CAR GARAGE

**Dewberry** 

#### **EAGLE GLEN 50**

1001 RAPTOR ROAD, ALVARADO, TX 76009