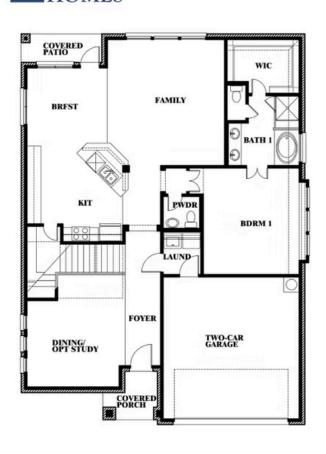

#### **EAGLE GLEN 50**

1001 RAPTOR ROAD, ALVARADO, TX 76009

Dewberry Opt. Bath 3

This brochure is for general informational purposes and is to be used as a guide only. Changes may be made during the development process and floorplans, dimensions, fixtures, fittings, finishes and specifications are subject to change without notice. Window placement, balcony configuration, wardrobe sizes and living areas may vary slightly within each plan type. EQUAL HOUSING OPPORTUNITY

#### **EAGLE GLEN 50**

1001 RAPTOR ROAD, ALVARADO, TX 76009

Dewberry Opt. Bath 3 Ensuite

This brochure is for general informational purposes and is to be used as a guide only. Changes may be made during the development process and floorplans, dimensions, fixtures, fittings, finishes and specifications are subject to change without notice. Window placement, balcony configuration, wardrobe sizes and living areas may vary slightly within each plan type. EQUAL HOUSING OPPORTUNITY