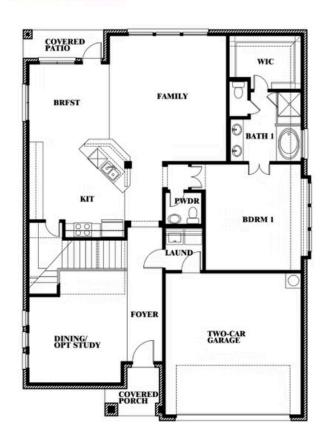

#### **EAGLE GLEN 50**

1001 RAPTOR ROAD, ALVARADO, TX 76009

Dewberry Opt. Bath 3

This brochure is for general informational purposes and is to be used as a guide only. Changes may be made during the development process and floorplans, dimensions, fixtures, fittings, finishes and specifications are subject to change without notice. Window placement, balcony configuration, wardrobe sizes and living areas may vary slightly within each plan type. EQUAL HOUSING OPPORTUNITY