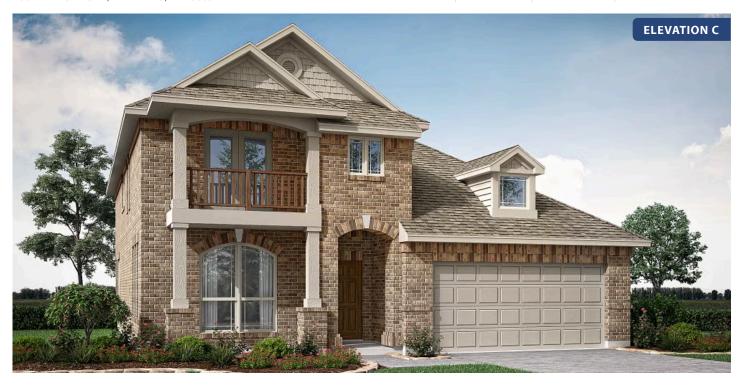

# **Dewberry**

CLASSIC SERIES

**EAGLE GLEN 50** 

1001 RAPTOR ROAD, ALVARADO, TX 76009

**HOMES FROM** 

\$407,990

**2,820** SOUARE FEET

**4**BEDROOMS

2.5
BATHROOMS

**2** CAR GARAGE

**Dewberry** 