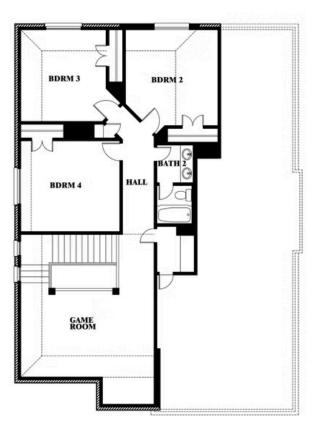

# **Dewberry**

CLASSIC SERIES

**EAGLE GLEN 50** 

1001 RAPTOR ROAD, ALVARADO, TX 76009

**HOMES FROM** 

\$407,990

**2,820** SOUARE FEET

**4**BEDROOMS

2.5
BATHROOMS

**2** CAR GARAGE

**Dewberry** 

#### **EAGLE GLEN 50**

1001 RAPTOR ROAD, ALVARADO, TX 76009