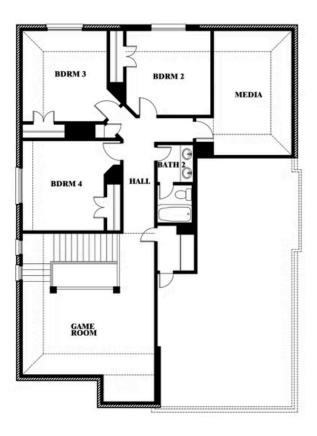

# **Dewberry II**

### **EAGLE GLEN 50**

1001 RAPTOR ROAD, ALVARADO, TX 76009

Dewberry II Opt. Bath 3 Ensuite

This brochure is for general informational purposes and is to be used as a guide only. Changes may be made during the development process and floor plans, dimensions, fixtures, fittings, finishes and specifications are subject to change without notice. Window placement, balcony configuration, wardrobe sizes and living areas may vary slightly within each plan type. EQUAL HOUSING OPPORTUNITY.