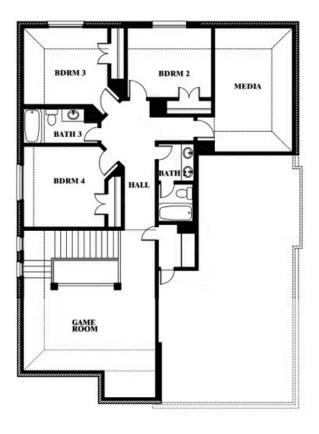

# **Dewberry II**

CLASSIC SERIES

**EAGLE GLEN 50** 

1001 RAPTOR ROAD, ALVARADO, TX 76009

**HOMES FROM** 

\$416,990

3,026 SOUARE FEET

# BEDROOMS 2.5
BATHROOMS

**2** CAR GARAGE

**Dewberry II** 

## **EAGLE GLEN 50**

1001 RAPTOR ROAD, ALVARADO, TX 76009

**Dewberry II** 