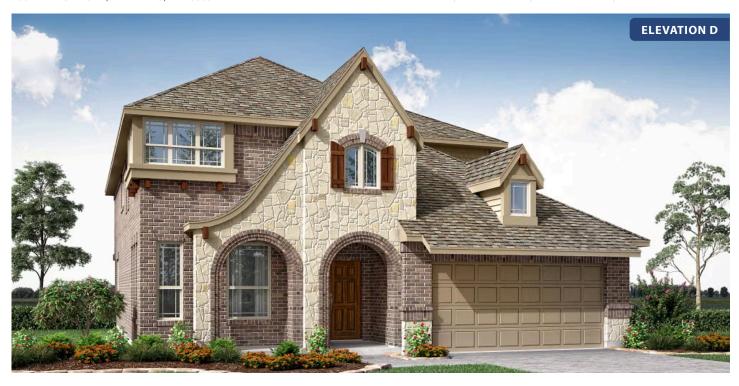

# **Dewberry II**

CLASSIC SERIES

**EAGLE GLEN 50** 

1001 RAPTOR ROAD, ALVARADO, TX 76009

**HOMES FROM** 

\$416,990

3,026 SOUARE FEET

# BEDROOMS 2.5
BATHROOMS

**2** CAR GARAGE

**Dewberry II** 