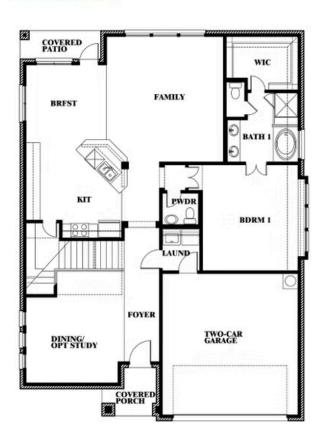

## **EAGLE GLEN 50**

1001 RAPTOR ROAD, ALVARADO, TX 76009

Dewberry II Opt. Bath 3

This brochure is for general informational purposes and is to be used as a guide only. Changes may be made during the development process and floorplans, dimensions, fixtures, fittings, finishes and specifications are subject to change without notice. Window placement, balcony configuration, wardrobe sizes and living areas may vary slightly within each plan type. EQUAL HOUSING OPPORTUNITY