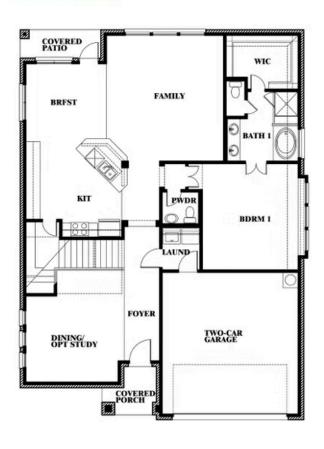

# **Dewberry II**

CLASSIC SERIES

**EAGLE GLEN 50** 

1001 RAPTOR ROAD, ALVARADO, TX 76009

**HOMES FROM** 

\$416,990

3,026 SOUARE FEET

# BEDROOMS 2.5
BATHROOMS

**2** CAR GARAGE

**Dewberry II** 

## **EAGLE GLEN 50**

1001 RAPTOR ROAD, ALVARADO, TX 76009

**Dewberry II** 