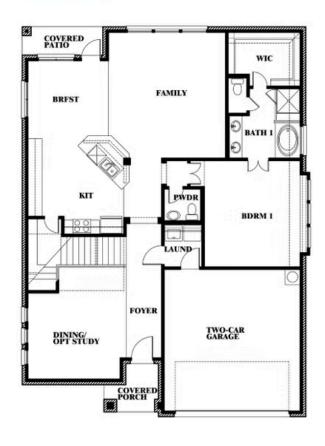

## **Dewberry III**

**DEWBERRY III FLOOR PLAN** 

#### **EAGLE GLEN 50**

1001 RAPTOR ROAD, ALVARADO, TX 76009

### Dewberry III

This brochure is for general informational purposes and is to be used as a guide only. Changes may be made during the development process and floor plans, dimensions, fixtures, fittings, finishes and specifications are subject to change without notice. Window placement, balcony configuration, wardrobe sizes and living areas may vary slightly within each plan type. EQUAL HOUSING OPPORTUNITY.