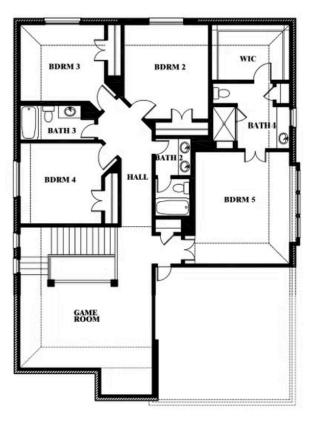

#### **EAGLE GLEN 50**

1001 RAPTOR ROAD, ALVARADO, TX 76009

# Dewberry III OPT BATH 3

Dewberry III Opt. Bath 3

This brochure is for general informational purposes and is to be used as a guide only. Changes may be made during the development process and floor plans, dimensions, fixtures, fittings, finishes and specifications are subject to change without notice. Window placement, balcony configuration, wardrobe sizes and living areas may vary slightly within each plan type. EQUAL HOUSING OPPORTUNITY.