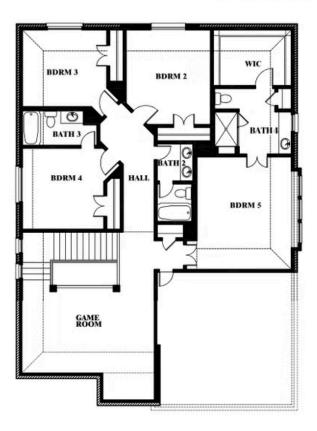

## **Dewberry III**

**DEWBERRY III FLOOR PLAN WITH OPTIONAL JACK &** JILL

#### **EAGLE GLEN 50**

1001 RAPTOR ROAD, ALVARADO, TX 76009

### Dewberry III Opt. Jack & Jill Bath at Bedroom 2 & 5

This brochure is for general informational purposes and is to be used as a guide only. Changes may be made during the development process and floorplans, dimensions, fixtures, fittings, finishes and specifications are subject to change without notice. Window placement, balcony configuration, wardrobe sizes and living areas may vary slightly within each plan type. EQUAL HOUSING OPPORTUNITY