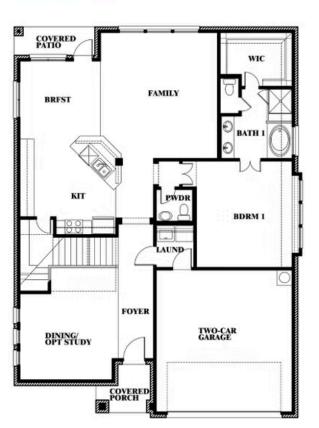

### **Dewberry III**

**OPT BATH 3 ENSUITE** 

#### **EAGLE GLEN 50**

1001 RAPTOR ROAD, ALVARADO, TX 76009

Dewberry III Opt. Bath 3 Ensuite

This brochure is for general informational purposes and is to be used as a guide only. Changes may be made during the development process and floorplans, dimensions, fixtures, fittings, finishes and specifications are subject to change without notice. Window placement, balcony configuration, wardrobe sizes and living areas may vary slightly within each plan type. EQUAL HOUSING OPPORTUNITY