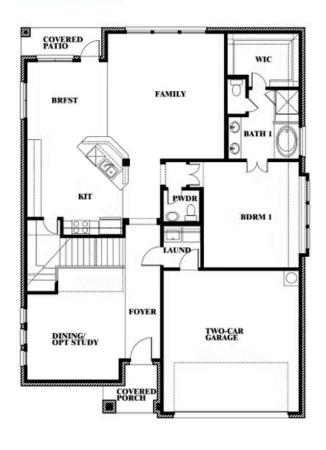

### **Dewberry III**

**OPT BATH 3 ENSUITE** 

#### **EAGLE GLEN 50**

1001 RAPTOR ROAD, ALVARADO, TX 76009

Dewberry III Opt. Bath 3 Ensuite

This brochure is for general informational purposes and is to be used as a guide only. Changes may be made during the development process and floorplans, dimensions, fixtures, fittings, finishes and specifications are subject to change without notice. Window placement, balcony configuration, wardrobe sizes and living areas may vary slightly within each plan type. EQUAL HOUSING OPPORTUNITY