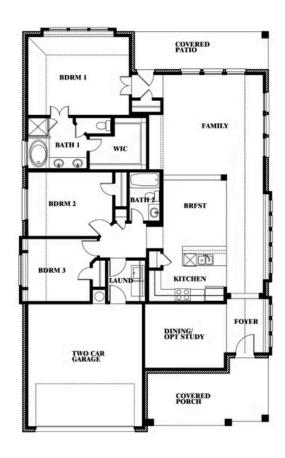

# **Dogwood**

CLASSIC SERIES

**EAGLE GLEN 50** 

1001 RAPTOR ROAD, ALVARADO, TX 76009

**HOMES FROM** 

\$344,990

**1,840** SOUARE FEET

BEDROOMS

2.0
BATHROOMS

2

CAR GARAGE

**Dogwood** 