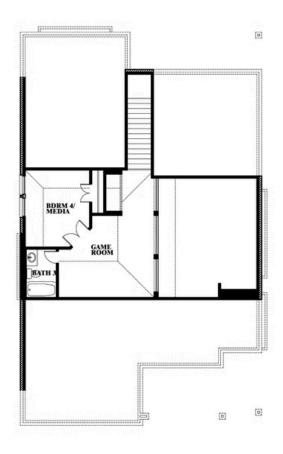

## **Dogwood III**

CLASSIC SERIES

**EAGLE GLEN 50** 

1001 RAPTOR ROAD, ALVARADO, TX 76009

**HOMES FROM** 

\$383,990

2,333 **SOUARE FEET** 

BEDROOMS

3.0 BATHROOMS 2

**Dogwood III** 