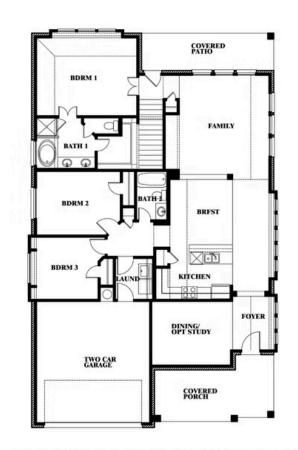

## **Dogwood III**

CLASSIC SERIES

**EAGLE GLEN 50** 

1001 RAPTOR ROAD, ALVARADO, TX 76009

**HOMES FROM** 

\$383,990

2,333 **SOUARE FEET** 

BEDROOMS

3.0 BATHROOMS 2

**Dogwood III** 