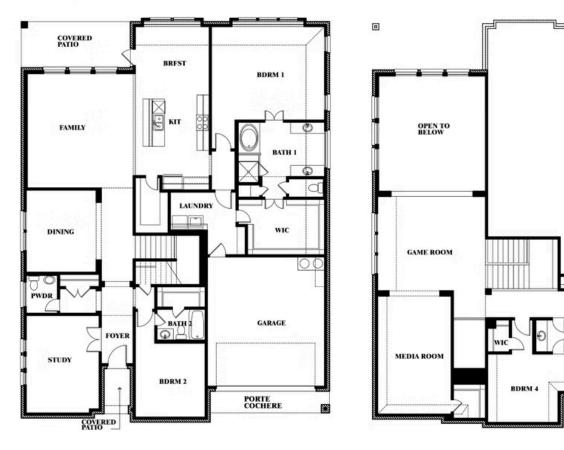

# **Bellflower II**

**CLASSIC SERIES** 

**EAGLE GLEN 60** 

1001 RAPTOR ROAD, ALVARADO, TX 76009

**HOMES FROM** 

\$493,990

3,774 **SOUARE FEET** 

BEDROOMS

3.5 BATHROOMS 2

## Bellflower II

BDRM 3

0

This brochure is for general informational purposes and is to be used as a guide only. Changes may be made during the development process and floorplans, dimensions, fixtures, fittings, finishes and specifications are subject to change without notice. Window placement, balcony configuration, wardrobe sizes and living areas may vary slightly within each plan type. EQUAL HOUSING OPPORTUNITY