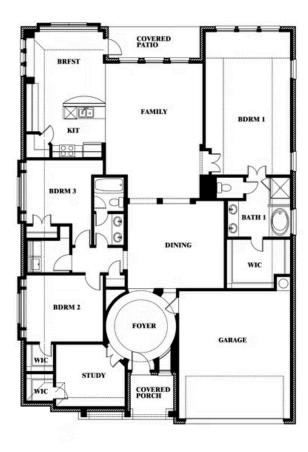

# Carolina

**CLASSIC SERIES** 

**EAGLE GLEN 60** 

1001 RAPTOR ROAD, ALVARADO, TX 76009

**HOMES FROM** 

\$389,990

**2,313** SOUARE FEET

BEDROOMS

2.0
BATHROOMS

2

CAR GARAGE

Carolina