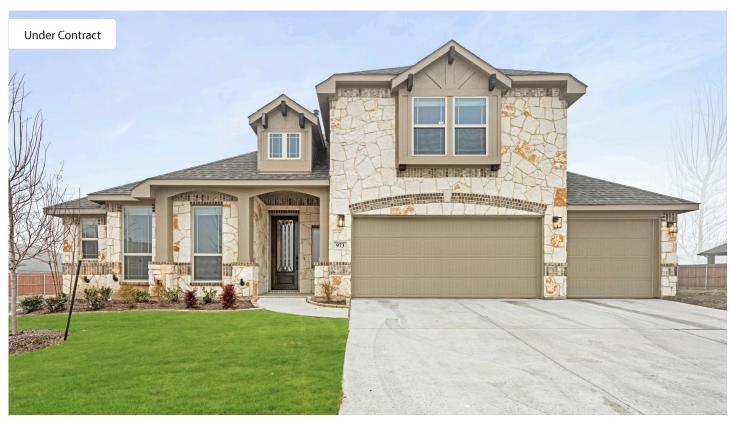

## 973 Imperial Eagle Road

ALVARADO, TX 76009

**EAGLE GLEN 60** 

CAROLINA IV FLOOR PLAN

PRICED AT \$570,960

3285 SQUARE FEET **4**BEDROOMS

3.0 BATHROOMS

3 CAR GARAGE

The Carolina IV floor plan perfectly blends contemporary style with classic charm, offering a stunning two-story design on an oversized lot with a brick and stone facade. Featuring 4 bedrooms, 3 baths, and a 3-car garage, this home offers flexibility with a bright Study off the entry that includes a walk-in closet and can be converted into a fifth bedroom. A Deluxe Kitchen, complete with a walk-in pantry, buffet at the Breakfast Nook, upgraded backsplash, Granite countertops, and stainless steel appliances, is complemented by upgraded flooring throughout the downstairs main living areas. Gather in the open Family Room, highlighted by a Stacked Stone-to-Mantel Fireplace with a hearth and cedar mantel, or step onto the Extended Covered Patio to enjoy outdoor living. Additional highlights include a tankless gas water heater, window coverings, gutters, and a smart home system, ensuring convenience and energy efficiency. Upstairs, a Game Room and spacious Media Room provide endless entertainment options, while the Primary Suite serves as a private retreat with a sitting area, soaking tub, and separate shower. Located in a community with a playground, this home has everything you need to enjoy modern living. Visit Bloomfield at Eagle Glen today to make it yours!