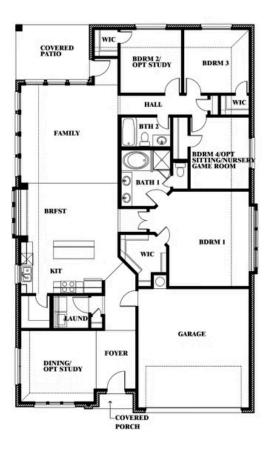

## Cypress

**CLASSIC SERIES** 

EAGLE GLEN 60 1001 RAPTOR ROAD, ALVARADO, TX 76009 HOMES FROM \$368,990

2,038 4 SQUARE FEET BEDROOMS

**2.0** BATHROOMS **2** CAR GARAGE

Document generated Sep 8, 2025. Prices, plans, square footage, features and materials are subject to change at any time without notice and vary among communities. Listed prices are for informational purposes only, are not binding, and do not create any contractual obligation(s). The price of any home is dependent on numerous factors, all of which are unique to a specific home, and is not guaranteed until specified in a binding contract. Pricing of elevations and additional optional beds/baths vary per plan. Some plans require a premium homesite. Please ask the Community Manager for details. Renderings of homes are artist concepts and may not reflect exact colors and materials.