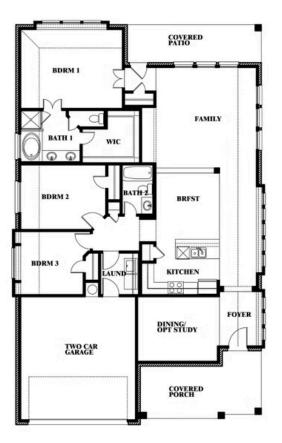

## Dogwood

CLASSIC SERIES

EAGLE GLEN 60

1001 RAPTOR ROAD, ALVARADO, TX 76009

HOMES FROM \$359,990

1,840 3 SQUARE FEET BEDROOMS

2.0 s BATHROOMS **2** CAR GARAGE

Document generated Sep 9, 2025. Prices, plans, square footage, features and materials are subject to change at any time without notice and vary among communities. Listed prices are for informational purposes only, are not binding, and do not create any contractual obligation(s). The price of any home is dependent on numerous factors, all of which are unique to a specific home, and is not guaranteed until specified in a binding contract. Pricing of elevations and additional optional beds/baths vary per plan. Some plans require a premium homesite. Please ask the Community Manager for details. Renderings of homes are artist concepts and may not reflect exact colors and materials.