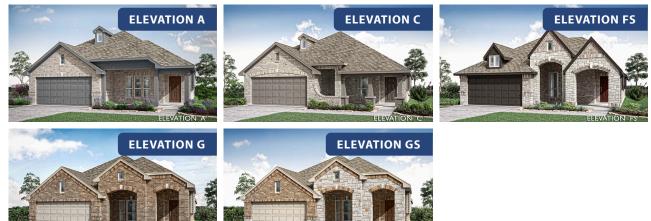

## Dogwood

CLASSIC SERIES

EAGLE GLEN 60

1001 RAPTOR ROAD, ALVARADO, TX 76009

HOMES FROM \$359,990

1,840 3 SQUARE FEET BEDROOMS

2.0 s BATHROOMS **2** CAR GARAGE

Document generated Sep 9, 2025. Prices, plans, square footage, features and materials are subject to change at any time without notice and vary among communities. Listed prices are for informational purposes only, are not binding, and do not create any contractual obligation(s). The price of any home is dependent on numerous factors, all of which are unique to a specific home, and is not guaranteed until specified in a binding contract. Pricing of elevations and additional optional beds/baths vary per plan. Some plans require a premium homesite. Please ask the Community Manager for details. Renderings of homes are artist concepts and may not reflect exact colors and materials.