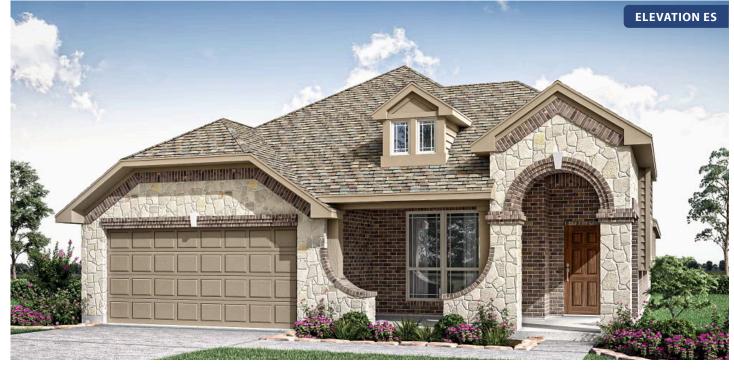

## Dogwood

CLASSIC SERIES

EAGLE GLEN 60

1001 RAPTOR ROAD, ALVARADO, TX 76009

HOMES FROM \$359,990

1,840 3 SQUARE FEET BEDROOMS

2.0 s BATHROOMS **2** CAR GARAGE

Document generated Sep 9, 2025. Prices, plans, square footage, features and materials are subject to change at any time without notice and vary among communities. Listed prices are for informational purposes only, are not binding, and do not create any contractual obligation(s). The price of any home is dependent on numerous factors, all of which are unique to a specific home, and is not guaranteed until specified in a binding contract. Pricing of elevations and additional optional beds/baths vary per plan. Some plans require a premium homesite. Please ask the Community Manager for details. Renderings of homes are artist concepts and may not reflect exact colors and materials.