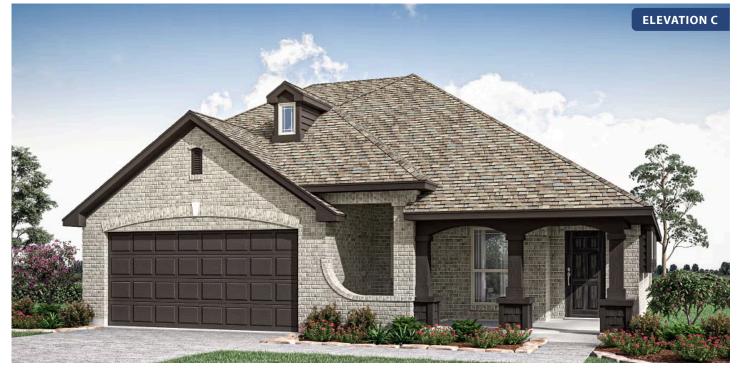

# **Dogwood III**

**CLASSIC SERIES** 

EAGLE GLEN 60 1001 RAPTOR ROAD, ALVARADO, TX 76009 HOMES FROM \$398,990

2,333 4 SQUARE FEET BEDROOMS **3.0** BATHROOMS **2** CAR GARAGE

Document generated Sep 9, 2025. Prices, plans, square footage, features and materials are subject to change at any time without notice and vary among communities. Listed prices are for informational purposes only, are not binding, and do not create any contractual obligation(s). The price of any home is dependent on numerous factors, all of which are unique to a specific home, and is not guaranteed until specified in a binding contract. Pricing of elevations and additional optional beds/baths vary per plan. Some plans require a premium homesite. Please ask the Community Manager for details. Renderings of homes are artist concepts and may not reflect exact colors and materials.

## **Dogwood III**

### Dogwood III