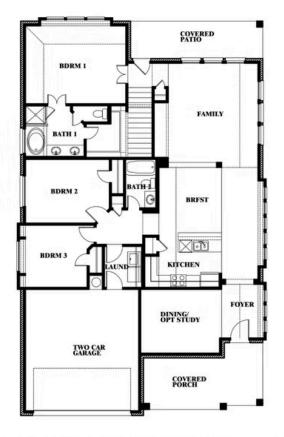

# **Dogwood III**

**CLASSIC SERIES** 

EAGLE GLEN 60 1001 RAPTOR ROAD, ALVARADO, TX 76009 HOMES FROM \$398,990

2,333 4 SQUARE FEET BEDROOMS **3.0** BATHROOMS **2** CAR GARAGE

Document generated Sep 9, 2025. Prices, plans, square footage, features and materials are subject to change at any time without notice and vary among communities. Listed prices are for informational purposes only, are not binding, and do not create any contractual obligation(s). The price of any home is dependent on numerous factors, all of which are unique to a specific home, and is not guaranteed until specified in a binding contract. Pricing of elevations and additional optional beds/baths vary per plan. Some plans require a premium homesite. Please ask the Community Manager for details. Renderings of homes are artist concepts and may not reflect exact colors and materials.

## **Dogwood III**

### Dogwood III