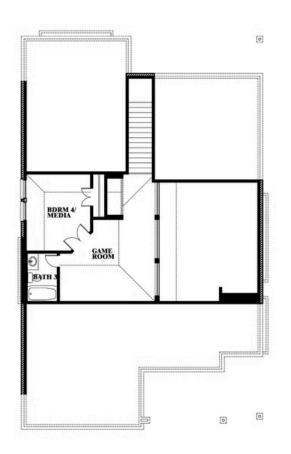

# **Dogwood III**

**CLASSIC SERIES** 

EAGLE GLEN 60 1001 RAPTOR ROAD, ALVARADO, TX 76009 HOMES FROM \$398,990

2,333 4 SQUARE FEET BEDROOMS **3.0** BATHROOMS **2** CAR GARAGE

Document generated Sep 9, 2025. Prices, plans, square footage, features and materials are subject to change at any time without notice and vary among communities. Listed prices are for informational purposes only, are not binding, and do not create any contractual obligation(s). The price of any home is dependent on numerous factors, all of which are unique to a specific home, and is not guaranteed until specified in a binding contract. Pricing of elevations and additional optional beds/baths vary per plan. Some plans require a premium homesite. Please ask the Community Manager for details. Renderings of homes are artist concepts and may not reflect exact colors and materials.

## **Dogwood III**

### Dogwood III