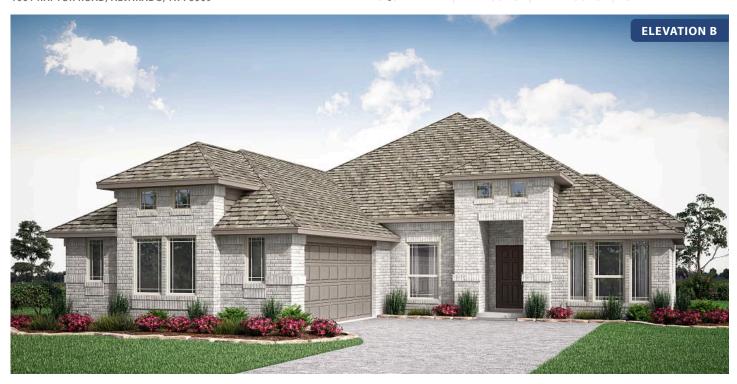

# **Rockcress**

**CLASSIC SERIES** 

**EAGLE GLEN 60** 

1001 RAPTOR ROAD, ALVARADO, TX 76009

**HOMES FROM** 

\$387,990

2,250 SOUARE FEET

**5** BEDROOMS 2.5
BATHROOMS

### EAGLE GLEN 60

1001 RAPTOR ROAD, ALVARADO, TX 76009