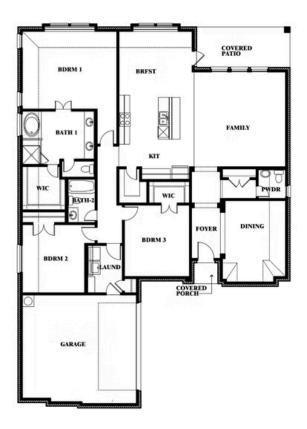

# **Rockcress**

**CLASSIC SERIES** 

**EAGLE GLEN 60** 

1001 RAPTOR ROAD, ALVARADO, TX 76009

**HOMES FROM** 

\$387,990

2,250 SOUARE FEET

**5** BEDROOMS 2.5
BATHROOMS