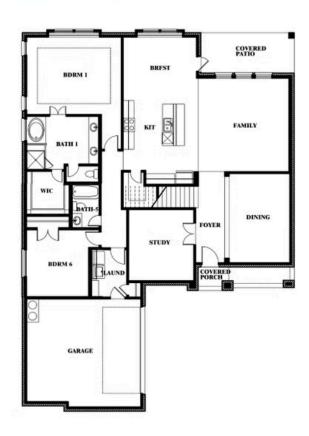

#### **EAGLE GLEN 60**

1001 RAPTOR ROAD, ALVARADO, TX 76009

This brochure is for general informational purposes and is to be used as a guide only. Changes may be made during the development process and floorplans, dimensions, fixtures, fittings, finishes and specifications are subject to change without notice. Window placement, balcony configuration, wardrobe sizes and living areas may vary slightly within each plan type. EQUAL HOUSING OPPORTUNITY

### Spring Cress Opt. Bed 5 & Bath 4 at Dining

This brochure is for general informational purposes and is to be used as a guide only. Changes may be made during the development process and floorplans, dimensions, fixtures, fittings, finishes and specifications are subject to change without notice. Window placement, balcony configuration, wardrobe sizes and living areas may vary slightly within each plan type. EQUAL HOUSING OPPORTUNITY