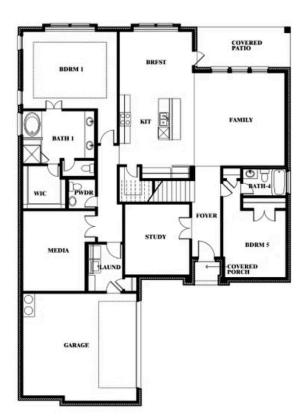

#### **EAGLE GLEN 60**

1001 RAPTOR ROAD, ALVARADO, TX 76009

This brochure is for general informational purposes and is to be used as a guide only. Changes may be made during the development process and floorplans, dimensions, fixtures, fittings, finishes and specifications are subject to change without notice. Window placement, balcony configuration, wardrobe sizes and living areas may vary slightly within each plan type. EQUAL HOUSING OPPORTUNITY

#### **EAGLE GLEN 60**

1001 RAPTOR ROAD, ALVARADO, TX 76009

### Spring Cress Opt. Bed 5 & Bath 4 at Dining

This brochure is for general informational purposes and is to be used as a guide only. Changes may be made during the development process and floorplans, dimensions, fixtures, fittings, finishes and specifications are subject to change without notice. Window placement, balcony configuration, wardrobe sizes and living areas may vary slightly within each plan type. EQUAL HOUSING OPPORTUNITY