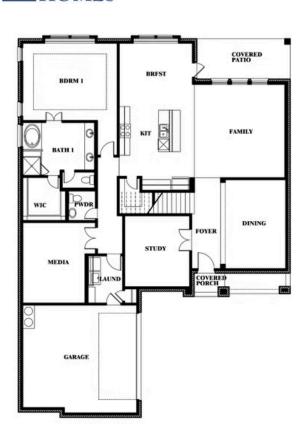

#### **EAGLE GLEN 60**

1001 RAPTOR ROAD, ALVARADO, TX 76009

#### **EAGLE GLEN 60**

1001 RAPTOR ROAD, ALVARADO, TX 76009

This brochure is for general informational purposes and is to be used as a guide only. Changes may be made during the development process and floorplans, dimensions, fixtures, fittings, finishes and specifications are subject to change without notice. Window placement, balcony configuration, wardrobe sizes and living areas may vary slightly within each plan type. EQUAL HOUSING OPPORTUNITY