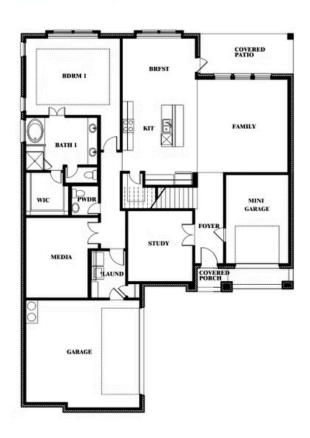

#### **EAGLE GLEN 60**

1001 RAPTOR ROAD, ALVARADO, TX 76009

#### **EAGLE GLEN 60**

1001 RAPTOR ROAD, ALVARADO, TX 76009

This brochure is for general informational purposes and is to be used as a guide only. Changes may be made during the development process and floorplans, dimensions, fixtures, fittings, finishes and specifications are subject to change without notice. Window placement, balcony configuration, wardrobe sizes and living areas may vary slightly within each plan type. EQUAL HOUSING OPPORTUNITY