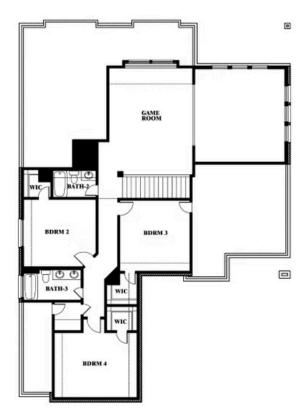

#### **EAGLE GLEN 60**

1001 RAPTOR ROAD, ALVARADO, TX 76009

#### **EAGLE GLEN 60**

1001 RAPTOR ROAD, ALVARADO, TX 76009

This brochure is for general informational purposes and is to be used as a guide only. Changes may be made during the development process and floorplans, dimensions, fixtures, fittings, finishes and specifications are subject to change without notice. Window placement, balcony configuration, wardrobe sizes and living areas may vary slightly within each plan type. EQUAL HOUSING OPPORTUNITY