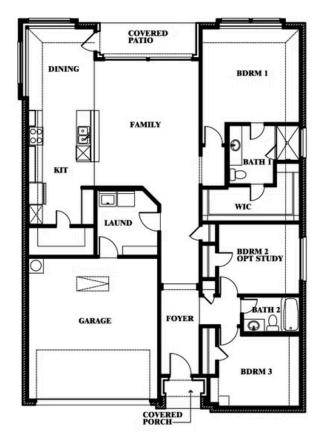

# Camellia

**ELEMENTS SERIES** 

**EAGLE GLEN ELEMENTS** 

1001 RAPTOR ROAD, ALVARADO, TX 76009

**HOMES FROM** 

\$317,990

**1,672** SOUARE FEET

BEDROOMS

2.0
BATHROOMS

**2** CAR GARAGE