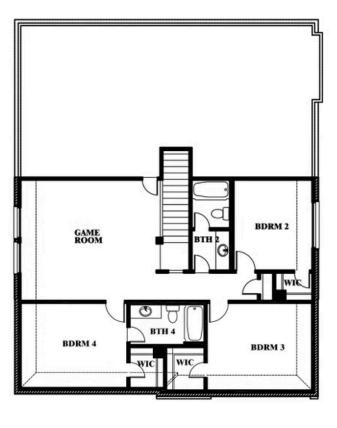

## **EAGLE GLEN ELEMENTS**

1001 RAPTOR ROAD, ALVARADO, TX 76009

Gardenia Opt. Bath 4 at Bed 4

This brochure is for general informational purposes and is to be used as a guide only. Changes may be made during the development process and floorplans, dimensions, fixtures, fittings, finishes and specifications are subject to change without notice. Window placement, balcony configuration, wardrobe sizes and living areas may vary slightly within each plan type. EQUAL HOUSING OPPORTUNITY