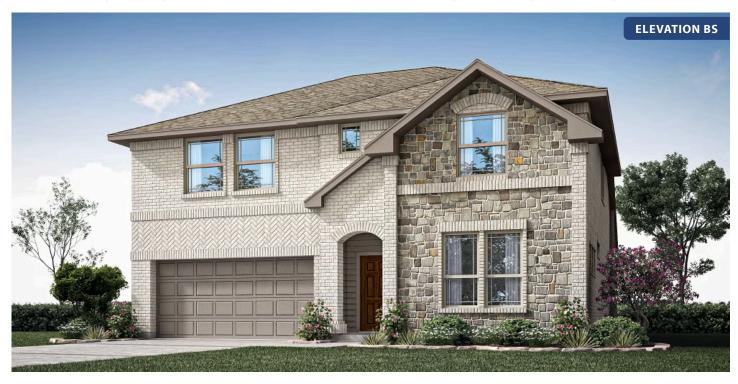

# Gardenia

**ELEMENTS SERIES** 

## **EAGLE GLEN ELEMENTS**

1001 RAPTOR ROAD, ALVARADO, TX 76009

**HOMES FROM** 

\$366,990

2,638 SOUARE FEET

**4**BEDROOMS

2.5
BATHROOMS

**2** CAR GARAGE