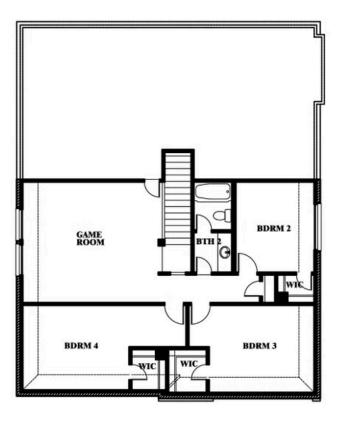

## **EAGLE GLEN ELEMENTS**

1001 RAPTOR ROAD, ALVARADO, TX 76009

Gardenia Opt. Bath 4 at Bed 4

This brochure is for general informational purposes and is to be used as a guide only. Changes may be made during the development process and floorplans, dimensions, fixtures, fittings, finishes and specifications are subject to change without notice. Window placement, balcony configuration, wardrobe sizes and living areas may vary slightly within each plan type. EQUAL HOUSING OPPORTUNITY