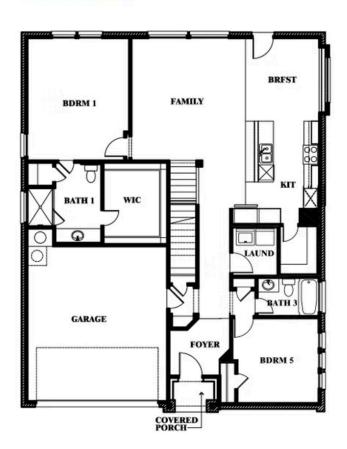

## **EAGLE GLEN ELEMENTS**

1001 RAPTOR ROAD, ALVARADO, TX 76009

This brochure is for general informational purposes and is to be used as a guide only. Changes may be made during the development process and floorplans, dimensions, fixtures, fittings, finishes and specifications are subject to change without notice. Window placement, balcony configuration, wardrobe sizes and living areas may vary slightly within each plan type. EQUAL HOUSING OPPORTUNITY