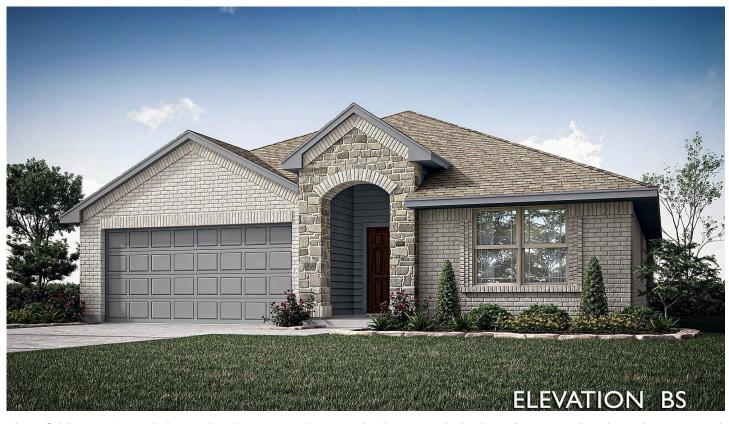

## **305 Rock Sparrow Lane**

ALVARADO, TX 76009

EAGLE GLEN ELEMENTS

LAUREL FLOOR PLAN

PRICED AT \$340,250 \$330,250

1531 SOUARE FEET

3 BEDROOMS 2.5
BATHROOMS

2 CAR GARAGE

Bloomfield Homes' Laurel Plan is a lovely one-story hosting 3 bedrooms and 2 baths with nice touches throughout. Located in a neighborhood with a park and playground, this home boasts luxurious touches, including exquisite Laminate floors in main living areas, upgraded carpet in bedrooms, Level 6 tile in the baths and laundry, and gorgeous Granite countertops in the kitchen and baths. The dining area connects to the Family Room, creating a spacious and inviting floor plan flow. The Kitchen is a chef's dream with stainless steel appliances, a large island workspace, and modern cabinets complemented by chic backsplash. Additional highlights include an 8 ft front door, blinds for privacy, and rain gutters for functionality. The expansive Primary Suite offers a serene retreat with an ensuite bath featuring a shower and oversized walk-in closet, while secondary bedrooms provide privacy on the opposite side of the home. Visit Bloomfield at Eagle Glen today to learn more about this charming plan!