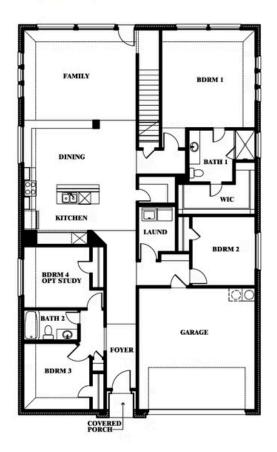

## **Redbud II**

**ELEMENTS SERIES** 

**EAGLE GLEN ELEMENTS** 

1001 RAPTOR ROAD, ALVARADO, TX 76009

**HOMES FROM** 

\$374,990

**2,681** SOUARE FEET

BEDROOMS

3.0 BATHROOMS

**2** CAR GARAGE

**Redbud II** 