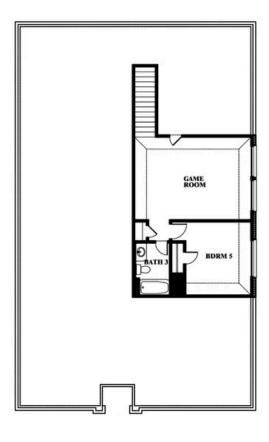

## **Redbud II**

**ELEMENTS SERIES** 

**EAGLE GLEN ELEMENTS** 

1001 RAPTOR ROAD, ALVARADO, TX 76009

**HOMES FROM** 

\$374,990

**2,681** SOUARE FEET

BEDROOMS

3.0 BATHROOMS

**2** CAR GARAGE

**Redbud II** 