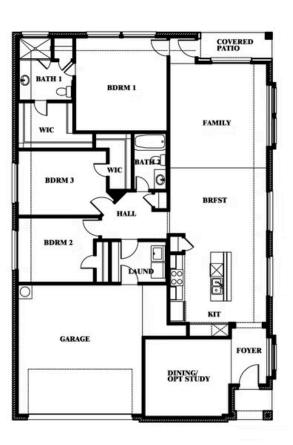

## EAGLE GLEN ELEMENTS 1001 RAPTOR ROAD, ALVARADO, TX 76009

1,845 3 SOUARE FEET BEDROC

\$321,990

**HOMES FROM** 

3 2.0 BEDROOMS BATHROOMS **2** CAR GARAGE

Document generated Sep 8, 2025. Prices, plans, square footage, features and materials are subject to change at any time without notice and vary among communities. Listed prices are for informational purposes only, are not binding, and do not create any contractual obligation(s). The price of any home is dependent on numerous factors, all of which are unique to a specific home, and is not guaranteed until specified in a binding contract. Pricing of elevations and additional optional beds/baths vary per plan. Some plans require a premium homesite. Please ask the Community Manager for details. Renderings of homes are artist concepts and may not reflect exact colors and materials.