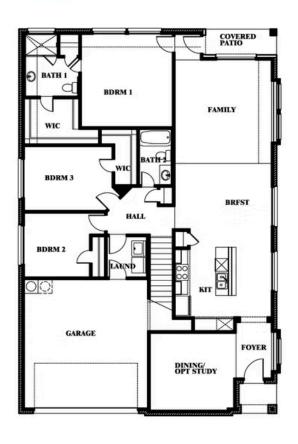

## **EAGLE GLEN ELEMENTS**

1001 RAPTOR ROAD, ALVARADO, TX 76009

**HOMES FROM** 

\$363,990

2,483 SOUARE FEET

# BEDROOMS 3.0 BATHROOMS

**2** CAR GARAGE

Willow II