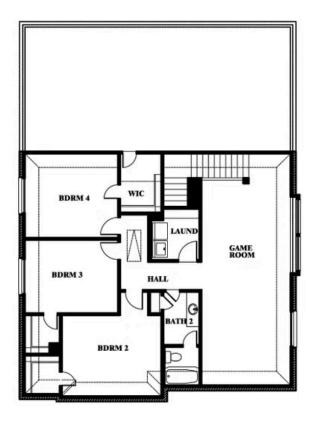

## **EAGLE GLEN ELEMENTS**

1001 RAPTOR ROAD, ALVARADO, TX 76009

This brochure is for general informational purposes and is to be used as a guide only. Changes may be made during the development process and floorplans, dimensions, fixtures, fittings, finishes and specifications are subject to change without notice. Window placement, balcony configuration, wardrobe sizes and living areas may vary slightly within each plan type. EQUAL HOUSING OPPORTUNITY

EQUAL HOUSING OPPORTUNITY