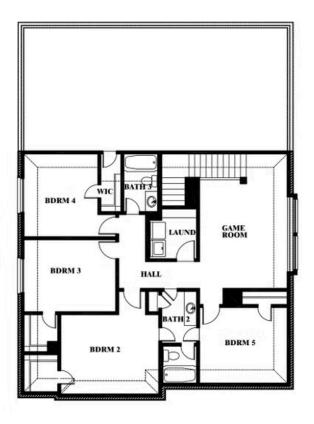

#### **COMMUNITY SALES MANAGER**

Valente Martinez

CELL: (682) 445-8352 SALES OFFICE: (972) 232-7462

## **EAGLE GLEN ELEMENTS**

1001 RAPTOR ROAD, ALVARADO, TX 76009

Woodrose Opt. Bed 5 & Bath 3

This brochure is for general informational purposes and is to be used as a guide only. Changes may be made during the development process and floorplans, dimensions, fixtures, fittings, finishes and specifications are subject to change without notice. Window placement, balcony configuration, wardrobe sizes and living areas may vary slightly within each plan type. EQUAL HOUSING OPPORTUNITY **EQUAL HOUSING OPPORTUNITY** 