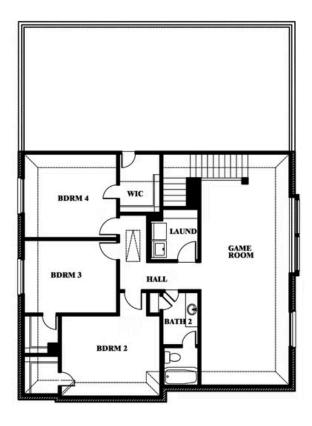

## **EAGLE GLEN ELEMENTS**

1001 RAPTOR ROAD, ALVARADO, TX 76009

Woodrose Opt. Bed 5 & Bath 3

This brochure is for general informational purposes and is to be used as a guide only. Changes may be made during the development process and floorplans, dimensions, fixtures, fittings, finishes and specifications are subject to change without notice. Window placement, balcony configuration, wardrobe sizes and living areas may vary slightly within each plan type. EQUAL HOUSING OPPORTUNITY **EQUAL HOUSING OPPORTUNITY** 