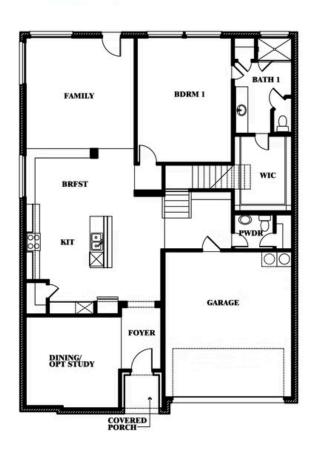

# **EAGLE GLEN ELEMENTS**

1001 RAPTOR ROAD, ALVARADO, TX 76009

This brochure is for general informational purposes and is to be used as a guide only. Changes may be made during the development process and floorplans, dimensions, fixtures, fittings, finishes and specifications are subject to change without notice. Window placement, balcony configuration, wardrobe sizes and living areas may vary slightly within each plan type. EQUAL HOUSING OPPORTUNITY