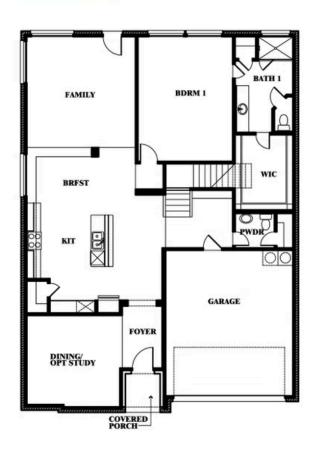

## **EAGLE GLEN ELEMENTS**

1001 RAPTOR ROAD, ALVARADO, TX 76009

This brochure is for general informational purposes and is to be used as a guide only. Changes may be made during the development process and floorplans, dimensions, fixtures, fittings, finishes and specifications are subject to change without notice. Window placement, balcony configuration, wardrobe sizes and living areas may vary slightly within each plan type. EQUAL HOUSING OPPORTUNITY