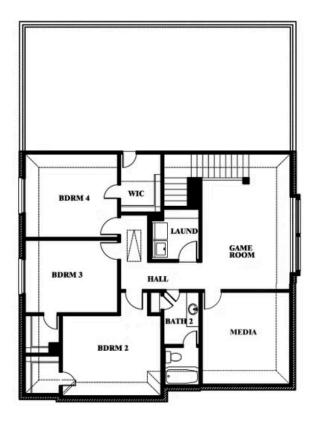

## **EAGLE GLEN ELEMENTS**

1001 RAPTOR ROAD, ALVARADO, TX 76009

Woodrose Opt. Media Room

This brochure is for general informational purposes and is to be used as a guide only. Changes may be made during the development process and floorplans, dimensions, fixtures, fittings, finishes and specifications are subject to change without notice. Window placement, balcony configuration, wardrobe sizes and living areas may vary slightly within each plan type. EQUAL HOUSING OPPORTUNITY