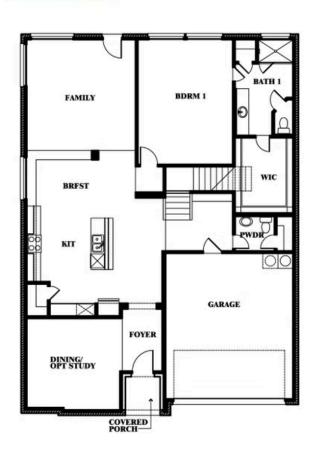

## **EAGLE GLEN ELEMENTS**

1001 RAPTOR ROAD, ALVARADO, TX 76009

Woodrose Opt. Bath 3 Upstairs

This brochure is for general informational purposes and is to be used as a guide only. Changes may be made during the development process and floorplans, dimensions, fixtures, fittings, finishes and specifications are subject to change without notice. Window placement, balcony configuration, wardrobe sizes and living areas may vary slightly within each plan type. EQUAL HOUSING OPPORTUNITY

**EQUAL HOUSING OPPORTUNITY** 