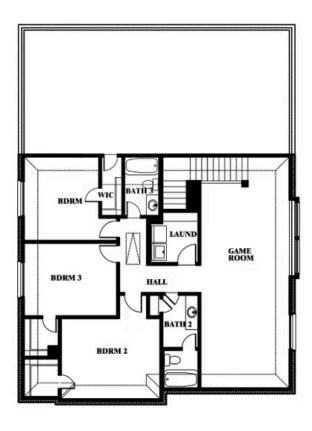

#### **COMMUNITY SALES MANAGER**

Valente Martinez

CELL: (682) 445-8352 SALES OFFICE: (972) 232-7462

## **EAGLE GLEN ELEMENTS**

1001 RAPTOR ROAD, ALVARADO, TX 76009

Woodrose Opt. Bath 3 Upstairs

This brochure is for general informational purposes and is to be used as a guide only. Changes may be made during the development process and floorplans, dimensions, fixtures, fittings, finishes and specifications are subject to change without notice. Window placement, balcony configuration, wardrobe sizes and living areas may vary slightly within each plan type. EQUAL HOUSING OPPORTUNITY

**EQUAL HOUSING OPPORTUNITY** 