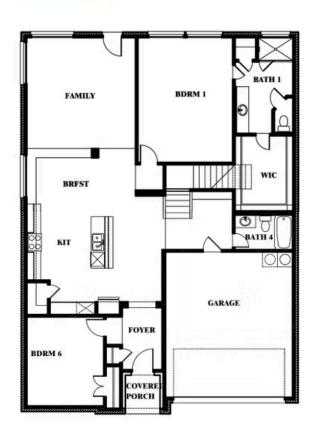

# **EAGLE GLEN ELEMENTS**

1001 RAPTOR ROAD, ALVARADO, TX 76009

This brochure is for general informational purposes and is to be used as a guide only. Changes may be made during the development process and floorplans, dimensions, fixtures, fittings, finishes and specifications are subject to change without notice. Window placement, balcony configuration, wardrobe sizes and living areas may vary slightly within each plan type. EQUAL HOUSING OPPORTUNITY