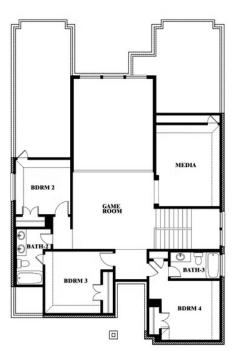

The Classic Series Violet IV floor plan is a two-story home with four bedrooms and three and a half bathrooms. Features of this plan include a covered patio, large family room with a soaring ceiling, study, open kitchen with custom cabinets and island, media room, game room; and a downstairs primary suite with a garden tub, separate shower, and a walk-in closet. This plan has the option for another bedroom and full bath at the study. Contact us or visit our model home for more information about building this plan.