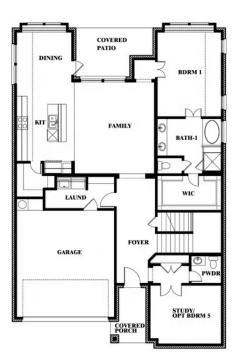

The Classic Series Violet IV floor plan is a two-story home with four bedrooms and three and a half bathrooms. Features of this plan include a covered patio, large family room with a soaring ceiling, study, open kitchen with custom cabinets and island, media room, game room; and a downstairs primary suite with a garden tub, separate shower, and a walk-in closet. This plan has the option for another bedroom and full bath at the study. Contact us or visit our model home for more information about building this plan.