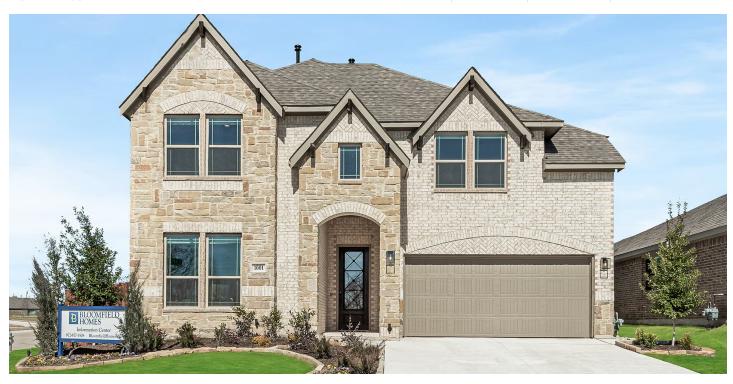

# 1001 Raptor Road

ALVARADO, TX 76009

**EAGLE GLEN** 

VIOLET IV FLOOR PLAN

2845 SOUARE FEET

**4**BEDROOMS

3.5
BATHROOMS

**2** CAR GARAGE

The Classic Series Violet IV floor plan is a two-story home with four bedrooms and three and a half bathrooms. Features of this plan include a covered patio, large family room with a soaring ceiling, study, open kitchen with custom cabinets and island, media room, game room; and a downstairs primary suite with a garden tub, separate shower, and a walk-in closet. This plan has the option for another bedroom and full bath at the study. Contact us or visit our model home for more information about building this plan.