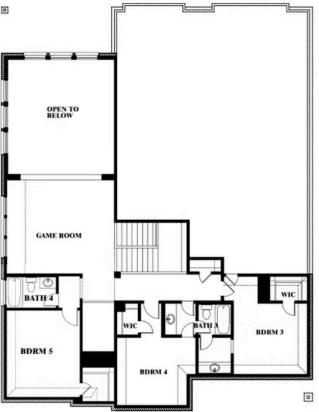

## **Bellflower II**

#### **SUNSET RIDGE**

200 CIENNA COURT, ALVARADO, TX 76009

### Bellflower II Opt. Bed 5 at Media

This brochure is for general informational purposes and is to be used as a guide only. Changes may be made during the development process and floorplans, dimensions, fixtures, fittings, finishes and specifications are subject to change without notice. Window placement, balcony configuration, wardrobe sizes and living areas may vary slightly within each plan type. EQUAL HOUSING OPPORTUNITY