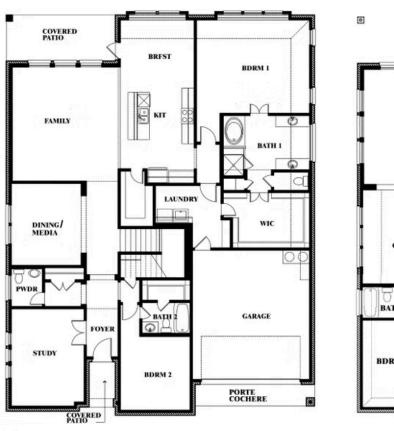

# **Bellflower II**

**CLASSIC SERIES** 

**SUNSET RIDGE** 

200 CIENNA COURT, ALVARADO, TX 76009

**HOMES FROM** 

\$480,990

3,774 SOUARE FEET

BEDROOMS

## **Bellflower II**

#### **SUNSET RIDGE**

200 CIENNA COURT, ALVARADO, TX 76009

### Bellflower II

This brochure is for general informational purposes and is to be used as a guide only. Changes may be made during the development process and floorplans, dimensions, fixtures, fittings, finishes and specifications are subject to change without notice. Window placement, balcony configuration, wardrobe sizes and living areas may vary slightly within each plan type. EQUAL HOUSING OPPORTUNITY