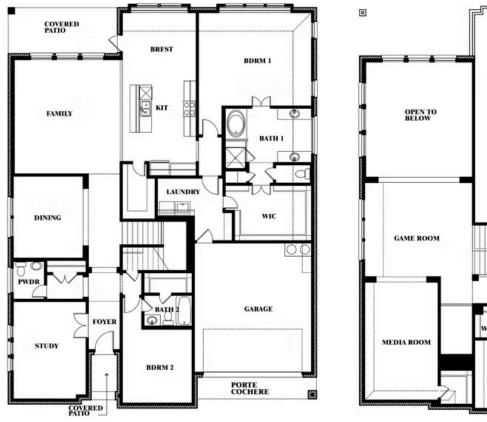

# **Bellflower II**

**CLASSIC SERIES** 

**SUNSET RIDGE** 

200 CIENNA COURT, ALVARADO, TX 76009

**HOMES FROM** 

\$480,990

3,774 SOUARE FEET

BEDROOMS

3.5 **BATHROOMS**  2

Bryce Mitchell

CELL: (682) 266-7677 SALES OFFICE: (817) 989-9256

## **Bellflower II**

#### **SUNSET RIDGE**

200 CIENNA COURT, ALVARADO, TX 76009

### Bellflower II

This brochure is for general informational purposes and is to be used as a guide only. Changes may be made during the development process and floorplans, dimensions, fixtures, fittings, finishes and specifications are subject to change without notice. Window placement, balcony configuration, wardrobe sizes and living areas may vary slightly within each plan type. EQUAL HOUSING OPPORTUNITY