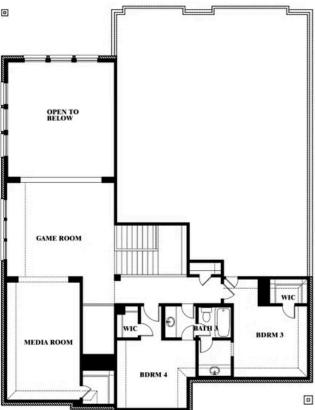

## **Bellflower II**

#### **SUNSET RIDGE**

200 CIENNA COURT, ALVARADO, TX 76009

### Bellflower II Opt. Bed 5 at Media

This brochure is for general informational purposes and is to be used as a guide only. Changes may be made during the development process and floorplans, dimensions, fixtures, fittings, finishes and specifications are subject to change without notice. Window placement, balcony configuration, wardrobe sizes and living areas may vary slightly within each plan type. EQUAL HOUSING OPPORTUNITY