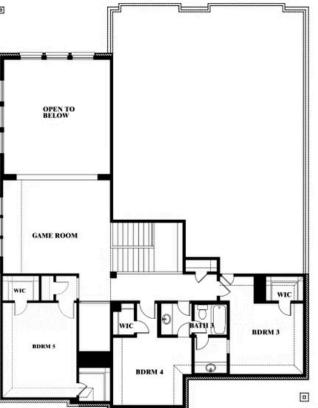

## **Bellflower II**

#### **SUNSET RIDGE**

200 CIENNA COURT, ALVARADO, TX 76009

### Bellflower II Opt. Bed 5/Bath 4 at Media

This brochure is for general informational purposes and is to be used as a guide only. Changes may be made during the development process and floorplans, dimensions, fixtures, fittings, finishes and specifications are subject to change without notice. Window placement, balcony configuration, wardrobe sizes and living areas may vary slightly within each plan type. EQUAL HOUSING OPPORTUNITY