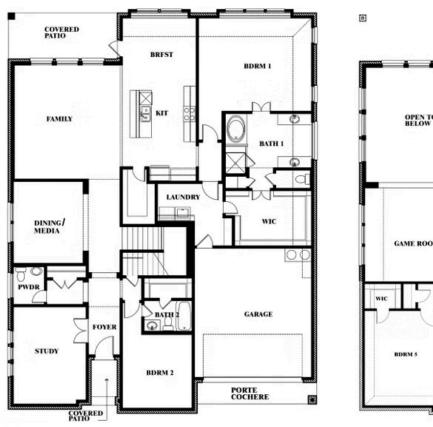

## **Bellflower II**

#### **SUNSET RIDGE**

200 CIENNA COURT, ALVARADO, TX 76009

### Bellflower II Opt. Bed 5/Bath 4 at Media

This brochure is for general informational purposes and is to be used as a guide only. Changes may be made during the development process and floorplans, dimensions, fixtures, fittings, finishes and specifications are subject to change without notice. Window placement, balcony configuration, wardrobe sizes and living areas may vary slightly within each plan type. EQUAL HOUSING OPPORTUNITY